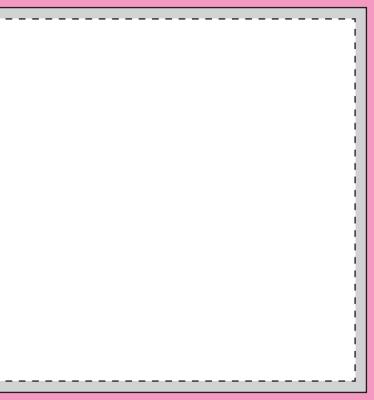

**SQUARE 4PP 6x6inch** (12x6inch / 304.8x152.4mm) Remember to hide or delete this laver.

SQUARE 4PP

8.25x8.25inch (16.5x8.25inch / 419.1x209.55mm)

Remember to hide or delete this layer.

**LONG POSTCARD 6PP ZIG ZAG** PORTRAIT **4x8inch** (12x8inch / 304.8x203.2mm) Remember to hide or delete this layer.