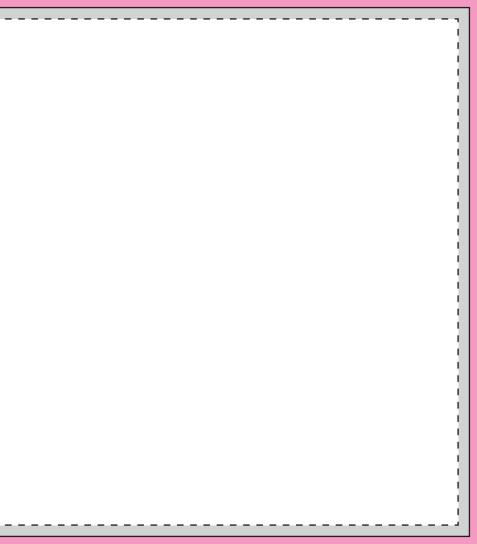

**SQUARE 4PP 6x6inch** (12x6inch / 304.8x152.4mm) Remember to hide or delete this laver.

SQUARE 4PP

8.25x8.25inch (16.5x8.25inch / 419.1x209.55mm)

Remember to hide or delete this layer.

**LONG POSTCARD 6PP ZIG ZAG** PORTRAIT **4x8inch** (12x8inch / 304.8x203.2mm) Remember to hide or delete this layer.