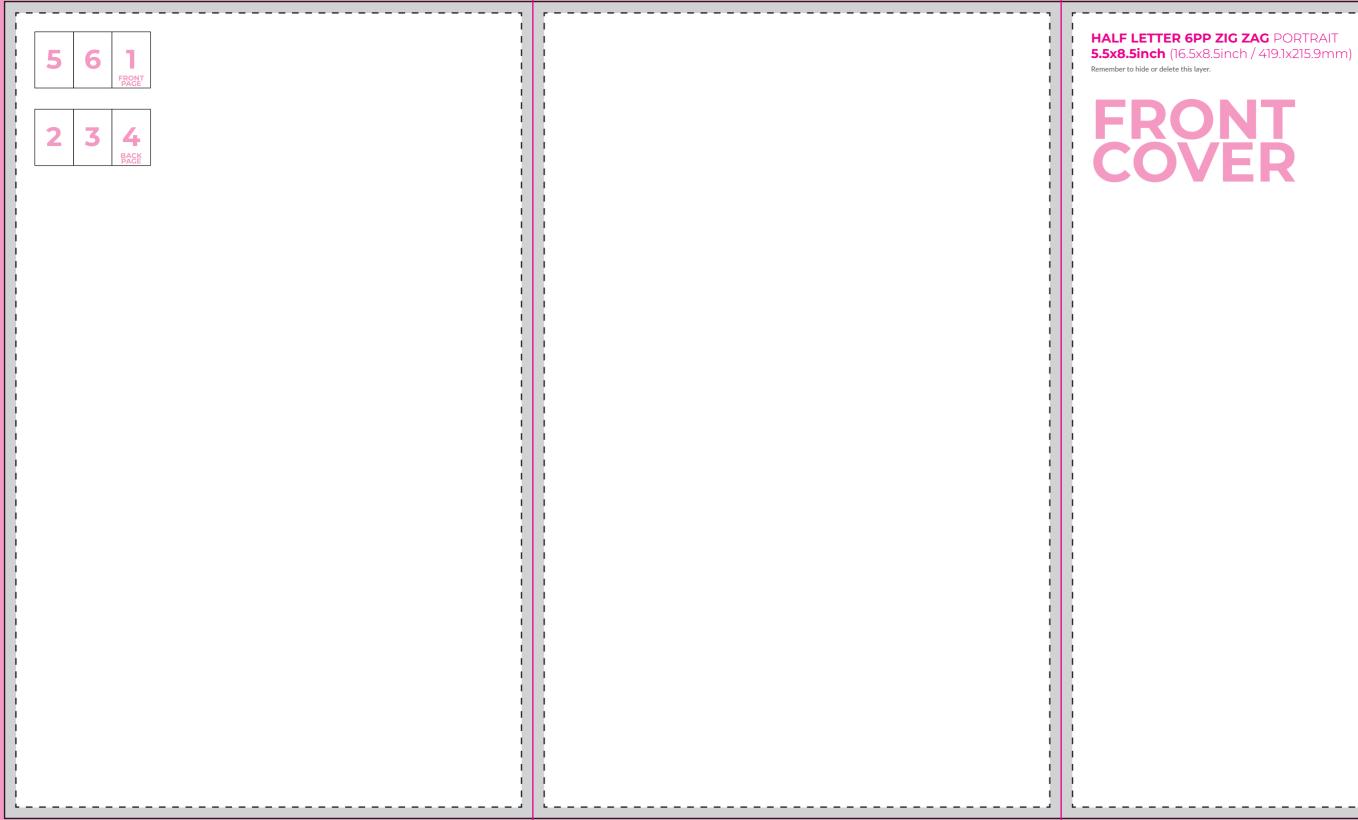

## **FRONT COVER**

1

L.

LONG POSTCARD 4PP LANDSCAPE 8x4inch (16x4inch / 304.8x101.6mm) Remember to hide or delete this layer.

HALF LETTER 4PP LANDSCAPE 8.5x5.5inch (17x5.5inch / 431.8x139.7mm)

Remember to hide or delete this layer.