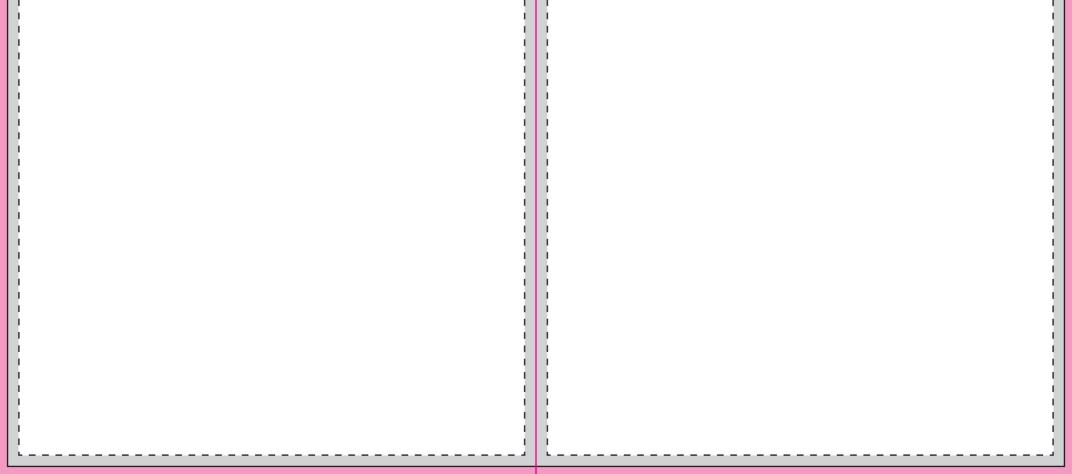

#### LONG POSTCARD 4PP PORTRAIT 4x8inch (8x8inch / 203.2x203.2mm)

Remember to hide or delete this layer.

HALF LETTER 4PP PORTRAIT 5.5x8.5inch (11x8.5inch / 279.4x215.9mm)

Remember to hide or delete this layer.

**LETTER 4PP** PORTRAIT **8.5x11inch** (17x11inch / 431.8x279.4mm) Remember to hide or delete this layer.

**MENU SLIM 4PP** PORTRAIT **5.5x17inch** (11x17inch / 279.4x431.8mm) Remember to hide or delete this layer.