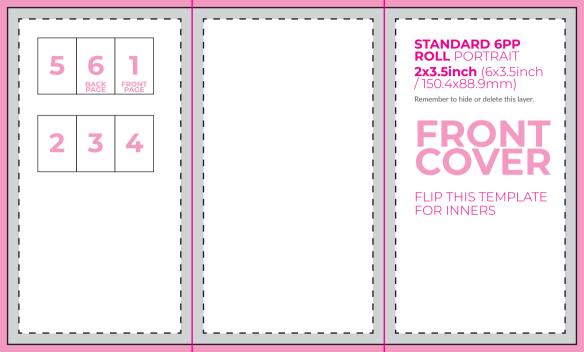

#### SAFE ZON

Keep all your details, logos, text, etc inside this zone. Not including your background.

**STANDARD 4PP**PORTRAIT **2x3.5inch** (4x3.5inch / 101.6x88.9mm)

Remember to hide or delete this layer.