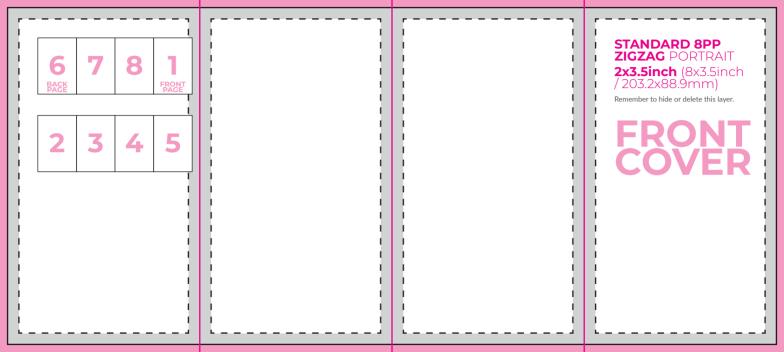

#### SAFE ZON

Keep all your details, logos, text, etc inside this zone. Not including your background.

**STANDARD 4PP**PORTRAIT **2x3.5inch** (4x3.5inch / 101.6x88.9mm)

Remember to hide or delete this layer.