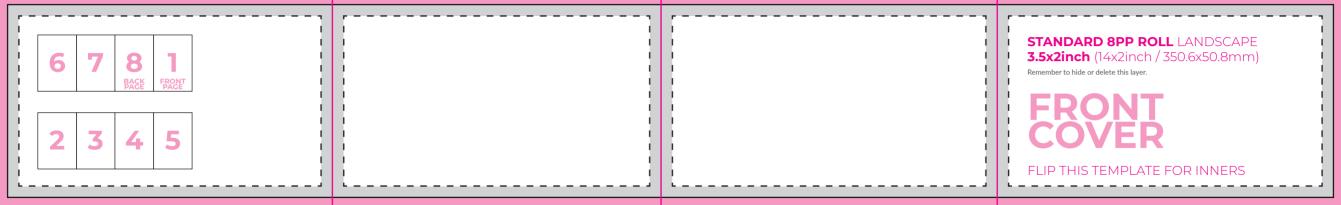

## **STANDARD 4PP** LANDSCAPE **3.5x2inch** (7x2inch / 177.8x50.8mm) Remember to hide or delete this layer.