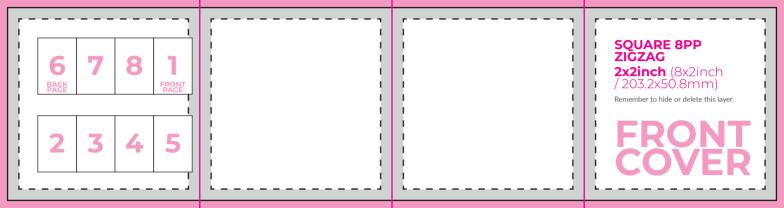

ow to design from this template we have designers in house who can create your design for you. It's well worth getting it right and having that extra peace of mind (You also get to put your feet up!).

| _ |       |      |
|---|-------|------|
|   | BLEED | ZONE |

This area will be cut off your artwork. Make your background continue into this zone to allow for tolerances.

#### TRIM LIN

This is where we'll cut your design

#### SAFE ZON

Keep all your details, logos, text, etc inside this zone. Not including your background.

**STANDARD 4PP**PORTRAIT **2x3.5inch** (4x3.5inch / 101.6x88.9mm)

Remember to hide or delete this layer.

## **FRONT COVER**













## **STANDARD 4PP** LANDSCAPE **3.5x2inch** (7x2inch / 177.8x50.8mm) Remember to hide or delete this layer.



























# LARGE SQUARE 4PP 3.5x3.5inch (7x3.5inch / 177.8x88.9mm) Remember to hide or delete this layer. FRONT COVER