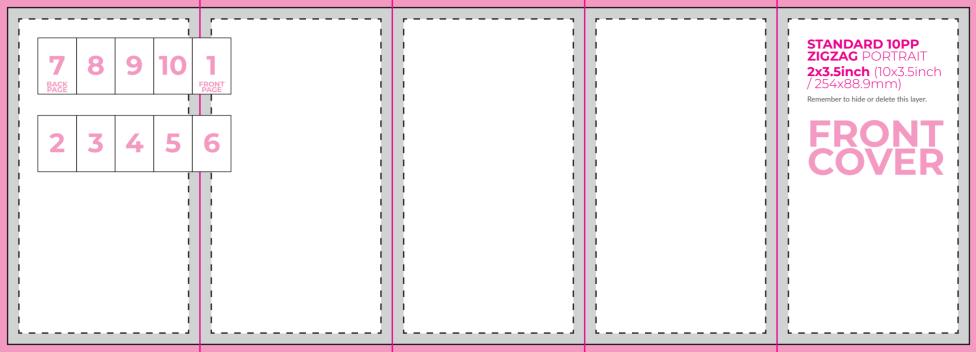

#### SAFE ZON

Keep all your details, logos, text, etc inside this zone. Not including your background.

**STANDARD 4PP**PORTRAIT **2x3.5inch** (4x3.5inch / 101.6x88.9mm)

Remember to hide or delete this layer.