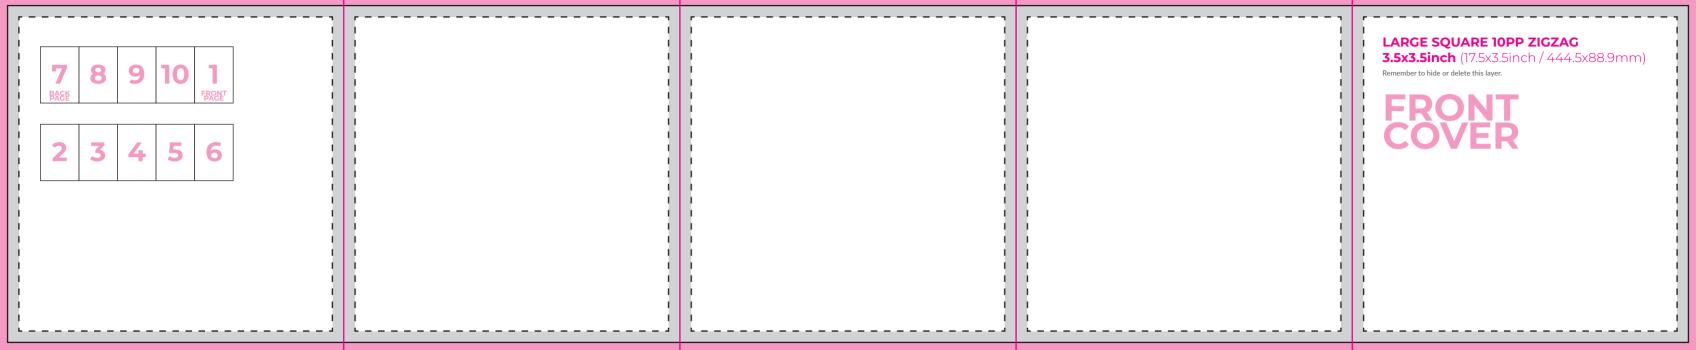

| _ |       |      |
|---|-------|------|
|   | BLEED | ZONE |

This area will be cut off your artwork. Make your background continue into this zone to allow for tolerances.

#### TRIM LIN

This is where we'll cut your design

#### SAFE ZON

Keep all your details, logos, text, etc inside this zone. Not including your background.

**STANDARD 4PP**PORTRAIT **2x3.5inch** (4x3.5inch / 101.6x88.9mm)

Remember to hide or delete this layer.