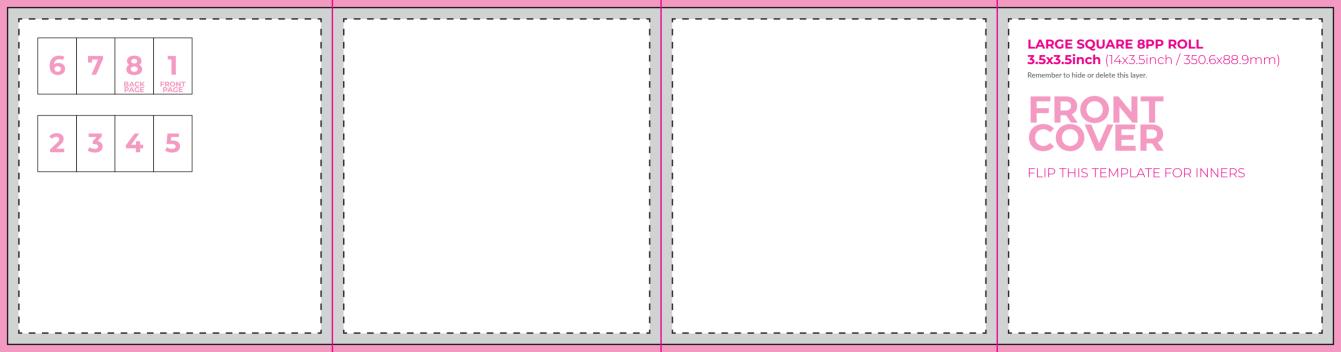

| _ |       |      |
|---|-------|------|
|   | BLEED | ZONE |

This area will be cut off your artwork. Make your background continue into this zone to allow for tolerances.

#### TRIM LIN

This is where we'll cut your design

#### SAFE ZON

Keep all your details, logos, text, etc inside this zone. Not including your background.

**STANDARD 4PP**PORTRAIT **2x3.5inch** (4x3.5inch / 101.6x88.9mm)

Remember to hide or delete this layer.