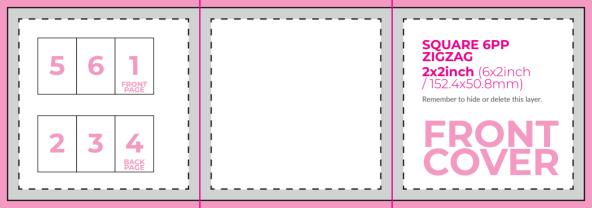

on how to design from this template we have designers in house who can create your design for you. It's well worth getting it right and having that extra peace of mind (You also get to put your feet up!).

| _ |       |      |
|---|-------|------|
|   | BLEED | ZONE |

This area will be cut off your artwork. Make your background continue into this zone to allow for tolerances.

#### TRIM LIN

This is where we'll cut your design

#### SAFE ZON

Keep all your details, logos, text, etc inside this zone. Not including your background.

**STANDARD 4PP**PORTRAIT **2x3.5inch** (4x3.5inch / 101.6x88.9mm)

Remember to hide or delete this layer.

## **FRONT COVER**













## **STANDARD 4PP** LANDSCAPE **3.5x2inch** (7x2inch / 177.8x50.8mm) Remember to hide or delete this layer.



























# LARGE SQUARE 4PP 3.5x3.5inch (7x3.5inch / 177.8x88.9mm) Remember to hide or delete this layer. FRONT COVER