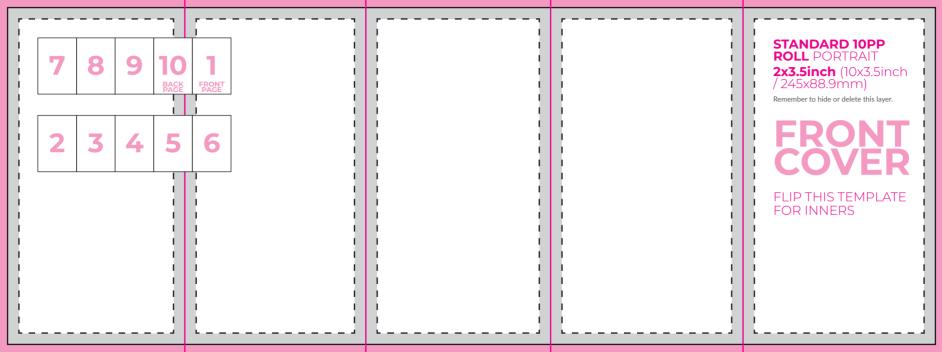

#### SAFE ZON

Keep all your details, logos, text, etc inside this zone. Not including your background.

**STANDARD 4PP**PORTRAIT **2x3.5inch** (4x3.5inch / 101.6x88.9mm)

Remember to hide or delete this layer.