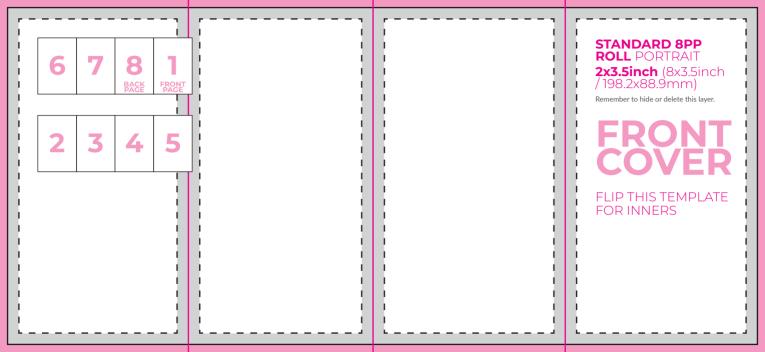

#### SAFE ZON

Keep all your details, logos, text, etc inside this zone. Not including your background.

**STANDARD 4PP**PORTRAIT **2x3.5inch** (4x3.5inch / 101.6x88.9mm)

Remember to hide or delete this layer.