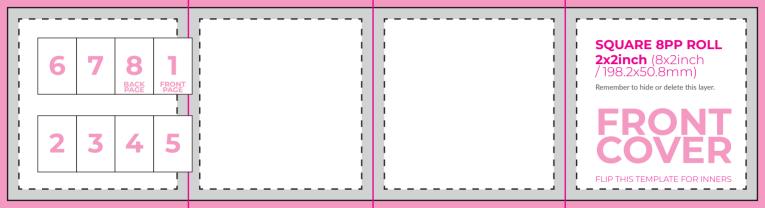

to design from this template we have designers in house who can create your design for you. It's well worth getting it right and having that extra peace of mind (You also get to put your feet up!).

| _ |       |      |
|---|-------|------|
|   | BLEED | ZONE |

This area will be cut off your artwork. Make your background continue into this zone to allow for tolerances.

#### TRIM LIN

This is where we'll cut your design

#### SAFE ZON

Keep all your details, logos, text, etc inside this zone. Not including your background.

**STANDARD 4PP**PORTRAIT **2x3.5inch** (4x3.5inch / 101.6x88.9mm)

Remember to hide or delete this layer.

## **FRONT COVER**













## **STANDARD 4PP** LANDSCAPE **3.5x2inch** (7x2inch / 177.8x50.8mm) Remember to hide or delete this layer.



























# LARGE SQUARE 4PP 3.5x3.5inch (7x3.5inch / 177.8x88.9mm) Remember to hide or delete this layer. FRONT COVER