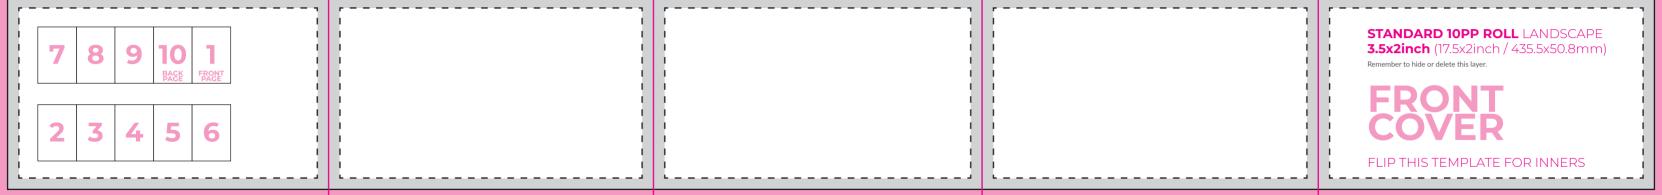

ure on how to design from this template we have designers in house who can create your design for you. It's well worth getting it right and having that extra peace of mind (You also get to put your feet up!).

| _ |       |      |
|---|-------|------|
|   | BLEED | ZONE |

This area will be cut off your artwork. Make your background continue into this zone to allow for tolerances.

#### TRIM LIN

This is where we'll cut your design

#### SAFE ZON

Keep all your details, logos, text, etc inside this zone. Not including your background.

**STANDARD 4PP**PORTRAIT **2x3.5inch** (4x3.5inch / 101.6x88.9mm)

Remember to hide or delete this layer.

## **FRONT COVER**













## **STANDARD 4PP** LANDSCAPE **3.5x2inch** (7x2inch / 177.8x50.8mm) Remember to hide or delete this layer.



























# LARGE SQUARE 4PP 3.5x3.5inch (7x3.5inch / 177.8x88.9mm) Remember to hide or delete this layer. FRONT COVER