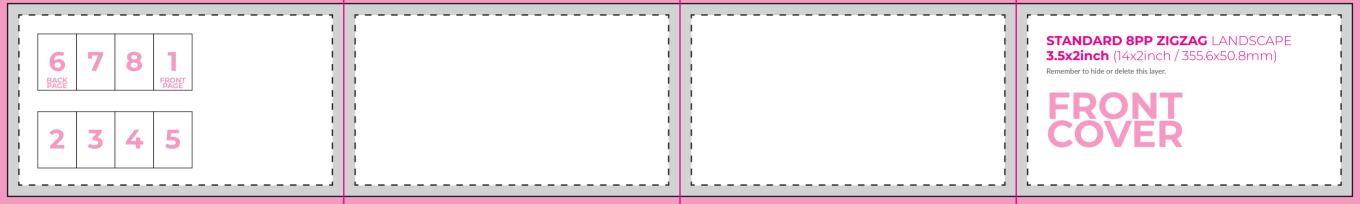

## **STANDARD 4PP** LANDSCAPE **3.5x2inch** (7x2inch / 177.8x50.8mm) Remember to hide or delete this layer.