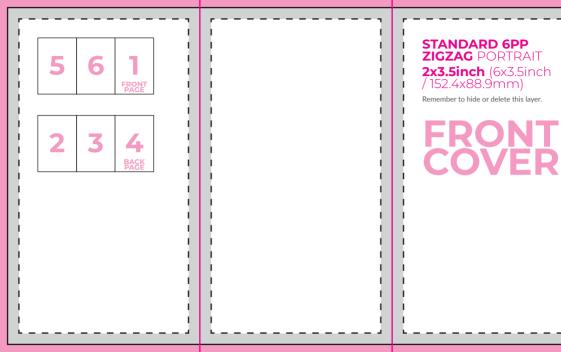

#### SAFE ZON

Keep all your details, logos, text, etc inside this zone. Not including your background.

**STANDARD 4PP**PORTRAIT **2x3.5inch** (4x3.5inch / 101.6x88.9mm)

Remember to hide or delete this layer.