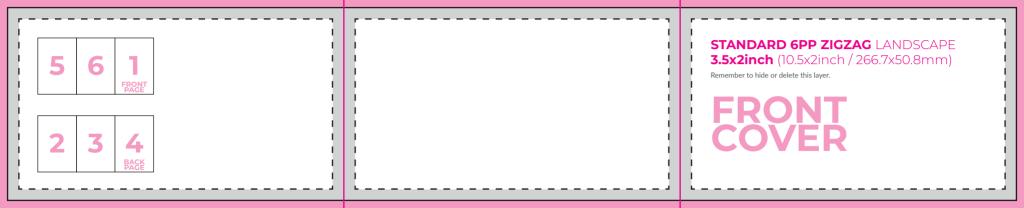

## **STANDARD 4PP** LANDSCAPE **3.5x2inch** (7x2inch / 177.8x50.8mm) Remember to hide or delete this layer.