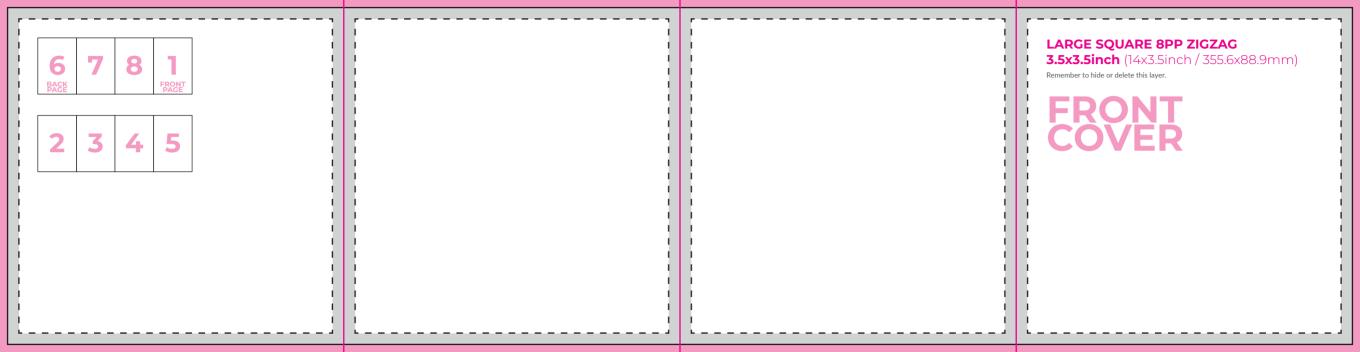

| _ |       |      |
|---|-------|------|
|   | BLEED | ZONE |

This area will be cut off your artwork. Make your background continue into this zone to allow for tolerances.

#### TRIM LIN

This is where we'll cut your design

#### SAFE ZON

Keep all your details, logos, text, etc inside this zone. Not including your background.

**STANDARD 4PP**PORTRAIT **2x3.5inch** (4x3.5inch / 101.6x88.9mm)

Remember to hide or delete this layer.