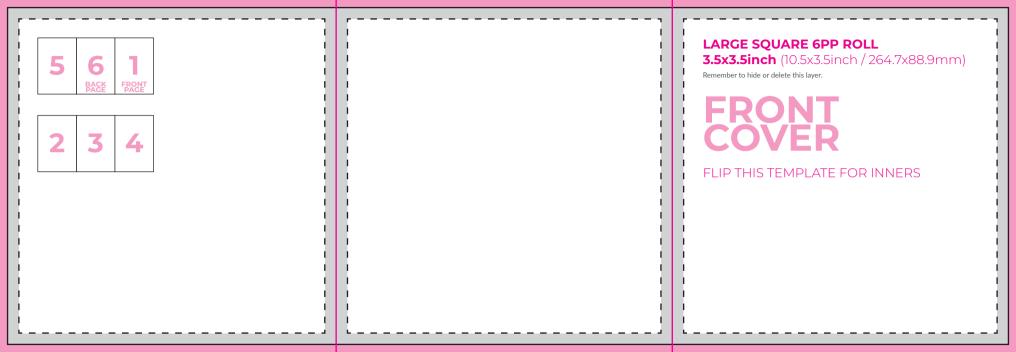

| _ |       |      |
|---|-------|------|
|   | BLEED | ZONE |

This area will be cut off your artwork. Make your background continue into this zone to allow for tolerances.

#### TRIM LIN

This is where we'll cut your design

#### SAFE ZON

Keep all your details, logos, text, etc inside this zone. Not including your background.

**STANDARD 4PP**PORTRAIT **2x3.5inch** (4x3.5inch / 101.6x88.9mm)

Remember to hide or delete this layer.