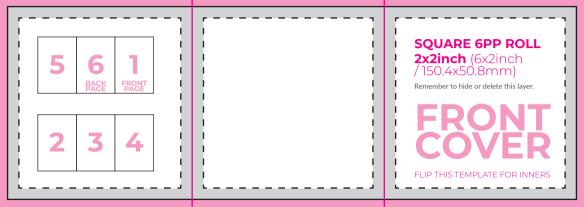

how to design from this template we have designers in house who can create your design for you. It's well worth getting it right and having that extra peace of mind (You also get to put your feet up!).

| _ |       |      |
|---|-------|------|
|   | BLEED | ZONE |

This area will be cut off your artwork. Make your background continue into this zone to allow for tolerances.

#### TRIM LIN

This is where we'll cut your design

#### SAFE ZON

Keep all your details, logos, text, etc inside this zone. Not including your background.

**STANDARD 4PP**PORTRAIT **2x3.5inch** (4x3.5inch / 101.6x88.9mm)

Remember to hide or delete this layer.

## **FRONT COVER**













## **STANDARD 4PP** LANDSCAPE **3.5x2inch** (7x2inch / 177.8x50.8mm) Remember to hide or delete this layer.



























# LARGE SQUARE 4PP 3.5x3.5inch (7x3.5inch / 177.8x88.9mm) Remember to hide or delete this layer. FRONT COVER