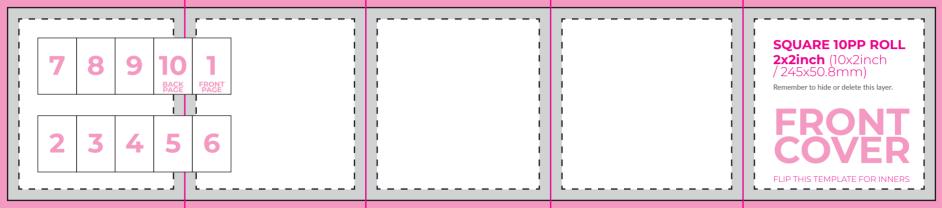

design from this template we have designers in house who can create your design for you. It's well worth getting it right and having that extra peace of mind (You also get to put your feet up!).

| _ |       |      |
|---|-------|------|
|   | BLEED | ZONE |

This area will be cut off your artwork. Make your background continue into this zone to allow for tolerances.

#### TRIM LIN

This is where we'll cut your design

#### SAFE ZON

Keep all your details, logos, text, etc inside this zone. Not including your background.

**STANDARD 4PP**PORTRAIT **2x3.5inch** (4x3.5inch / 101.6x88.9mm)

Remember to hide or delete this layer.

## **FRONT COVER**













## **STANDARD 4PP** LANDSCAPE **3.5x2inch** (7x2inch / 177.8x50.8mm) Remember to hide or delete this layer.



























# LARGE SQUARE 4PP 3.5x3.5inch (7x3.5inch / 177.8x88.9mm) Remember to hide or delete this layer. FRONT COVER