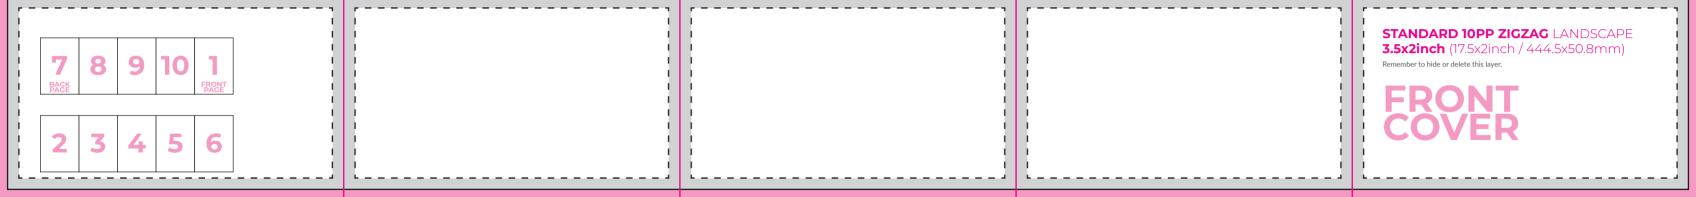

sure on how to design from this template we have designers in house who can create your design for you. It's well worth getting it right and having that extra peace of mind (You also get to put your feet up!).

| _ |       |      |
|---|-------|------|
|   | BLEED | ZONE |

This area will be cut off your artwork. Make your background continue into this zone to allow for tolerances.

#### TRIM LIN

This is where we'll cut your design

#### SAFE ZON

Keep all your details, logos, text, etc inside this zone. Not including your background.

**STANDARD 4PP**PORTRAIT **2x3.5inch** (4x3.5inch / 101.6x88.9mm)

Remember to hide or delete this layer.

## **FRONT COVER**













## **STANDARD 4PP** LANDSCAPE **3.5x2inch** (7x2inch / 177.8x50.8mm) Remember to hide or delete this layer.



























# LARGE SQUARE 4PP 3.5x3.5inch (7x3.5inch / 177.8x88.9mm) Remember to hide or delete this layer. FRONT COVER