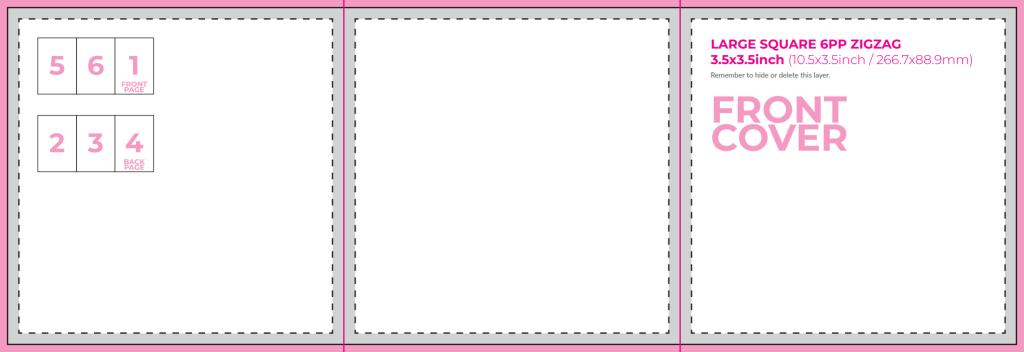

it right and having that extra peace of mind (You also get to put your feet up!).

| _ |       |      |
|---|-------|------|
|   | BLEED | ZONE |

This area will be cut off your artwork. Make your background continue into this zone to allow for tolerances.

#### TRIM LIN

This is where we'll cut your design

#### SAFE ZON

Keep all your details, logos, text, etc inside this zone. Not including your background.

**STANDARD 4PP**PORTRAIT **2x3.5inch** (4x3.5inch / 101.6x88.9mm)

Remember to hide or delete this layer.

## **FRONT COVER**













## **STANDARD 4PP** LANDSCAPE **3.5x2inch** (7x2inch / 177.8x50.8mm) Remember to hide or delete this layer.



























# LARGE SQUARE 4PP 3.5x3.5inch (7x3.5inch / 177.8x88.9mm) Remember to hide or delete this layer. FRONT COVER