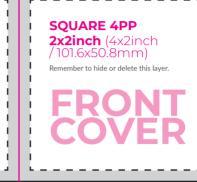

#### SAFE ZON

Keep all your details, logos, text, etc inside this zone. Not including your background.

**STANDARD 4PP**PORTRAIT **2x3.5inch** (4x3.5inch / 101.6x88.9mm)

Remember to hide or delete this layer.

## **FRONT COVER**