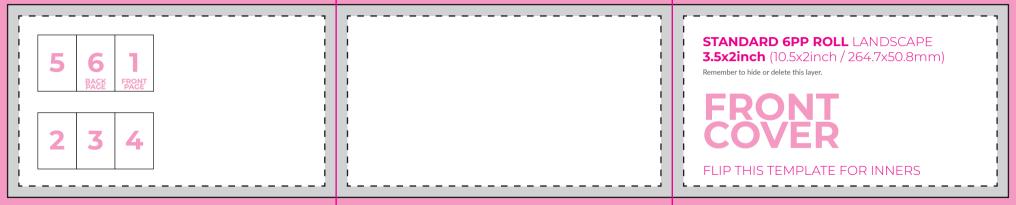

## **STANDARD 4PP** LANDSCAPE **3.5x2inch** (7x2inch / 177.8x50.8mm) Remember to hide or delete this layer.