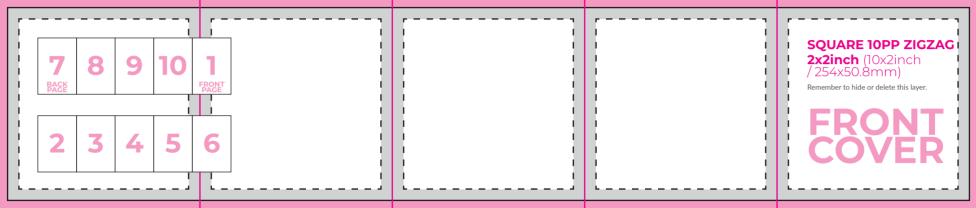

o design from this template we have designers in house who can create your design for you. It's well worth getting it right and having that extra peace of mind (You also get to put your feet up!).

| _ |       |      |
|---|-------|------|
|   | BLEED | ZONE |

This area will be cut off your artwork. Make your background continue into this zone to allow for tolerances.

#### TRIM LIN

This is where we'll cut your design

#### SAFE ZON

Keep all your details, logos, text, etc inside this zone. Not including your background.

**STANDARD 4PP**PORTRAIT **2x3.5inch** (4x3.5inch / 101.6x88.9mm)

Remember to hide or delete this layer.

## **FRONT COVER**













## **STANDARD 4PP** LANDSCAPE **3.5x2inch** (7x2inch / 177.8x50.8mm) Remember to hide or delete this layer.



























# LARGE SQUARE 4PP 3.5x3.5inch (7x3.5inch / 177.8x88.9mm) Remember to hide or delete this layer. FRONT COVER