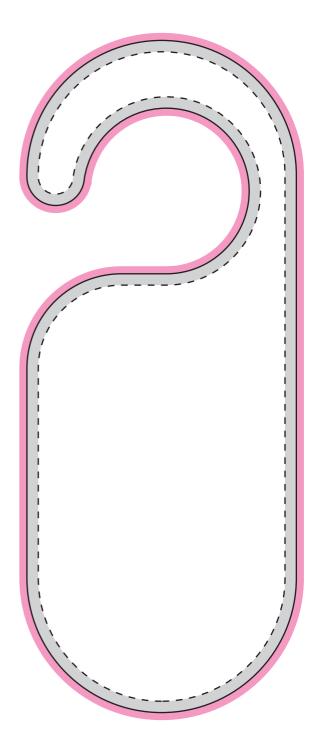

| BLEE |      |  |
|------|------|--|
| TT 1 | **** |  |

This area will be cut off your artwork. Make your background continue into this zone to allow for tolerances.

### TRIM LIN

This is where we'll cut your design

### SAFE ZO

Keep all your details, logos, text, etc inside this zone. Not including your background. We can print and die-cut almost any shape that you require but there are some limitations and things to consider when creating your artwork.

Like all other print we require a 2mm (0.08in) bleed area around your artwork and all foreground objects like logos and text be kept at least 3mm (0.12in) from the edge of the cut line.

If you have any corners on your artwork, then we require at least 3mm (0.12in) before another corner is placed as per the example below: