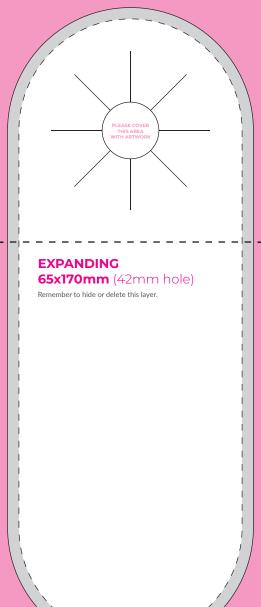

# PLEASE COVER THIS AREA WITH ARTWORK

# **STANDARD 65x170mm** (42mm hole)

Remember to hide or delete this layer.