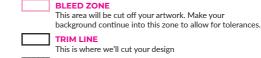

SAFE ZONE

Keep all your details, logos, text, etc inside this zone. Not including your background.