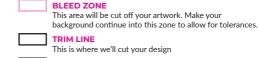

SAFE ZONE

Keep all your details, logos, text, etc inside this zone. Not including your background.