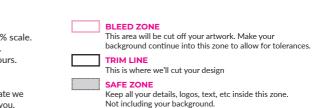

### **ARTWORK SPECIFICATIONS**

Artwork to be supplied at no less than 300dpi at 100% scale. Supplied as PDF, JPEG or TIFF in CMYK colour range. Please do not use any spot colours or any special colours.