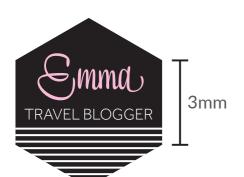

Like all other print we require a 2mm bleed area around your artwork and all foreground objects like logos and text be kept at least 3mm from the edge of the cut line.

If you have any corners on your artwork, then we require at least 3mm before another corner is placed as per the example below: