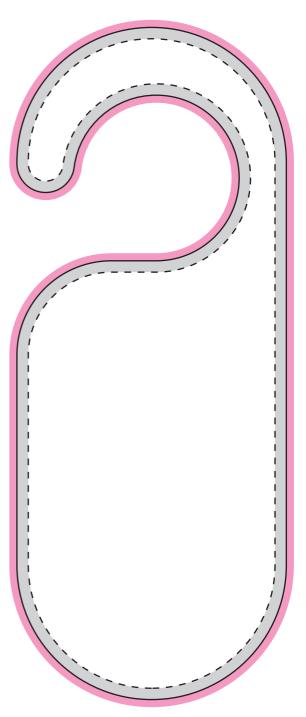

| BLEED | ZONE |
|-------|------|
|       |      |

This area will be cut off your artwork. Make your background continue into this zone to allow for tolerances.

### TRIM LIN

This is where we'll cut your design

#### SAFE ZOI

Keep all your details, logos, text, etc inside this zone. Not including your background. We can print and die-cut almost any shape that you require but there are some limitations and things to consider when creating your artwork.