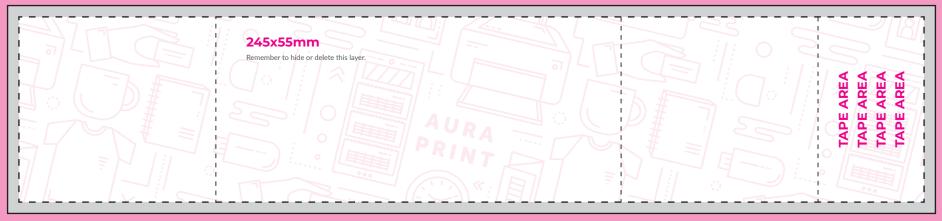

Keep all your details, logos, text, etc inside this zone. Not including your background.