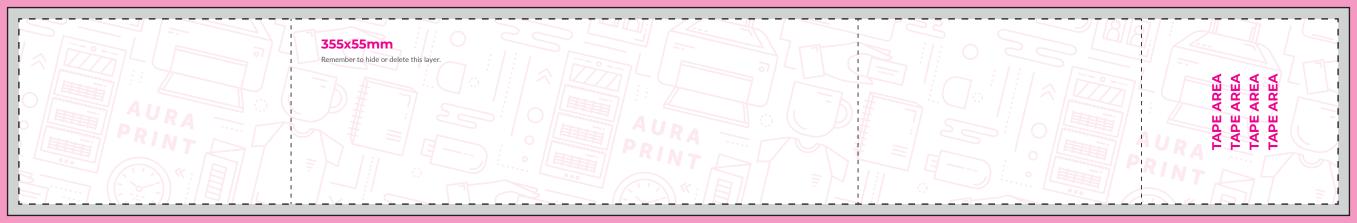

Keep all your details, logos, text, etc inside this zone. Not including your background.