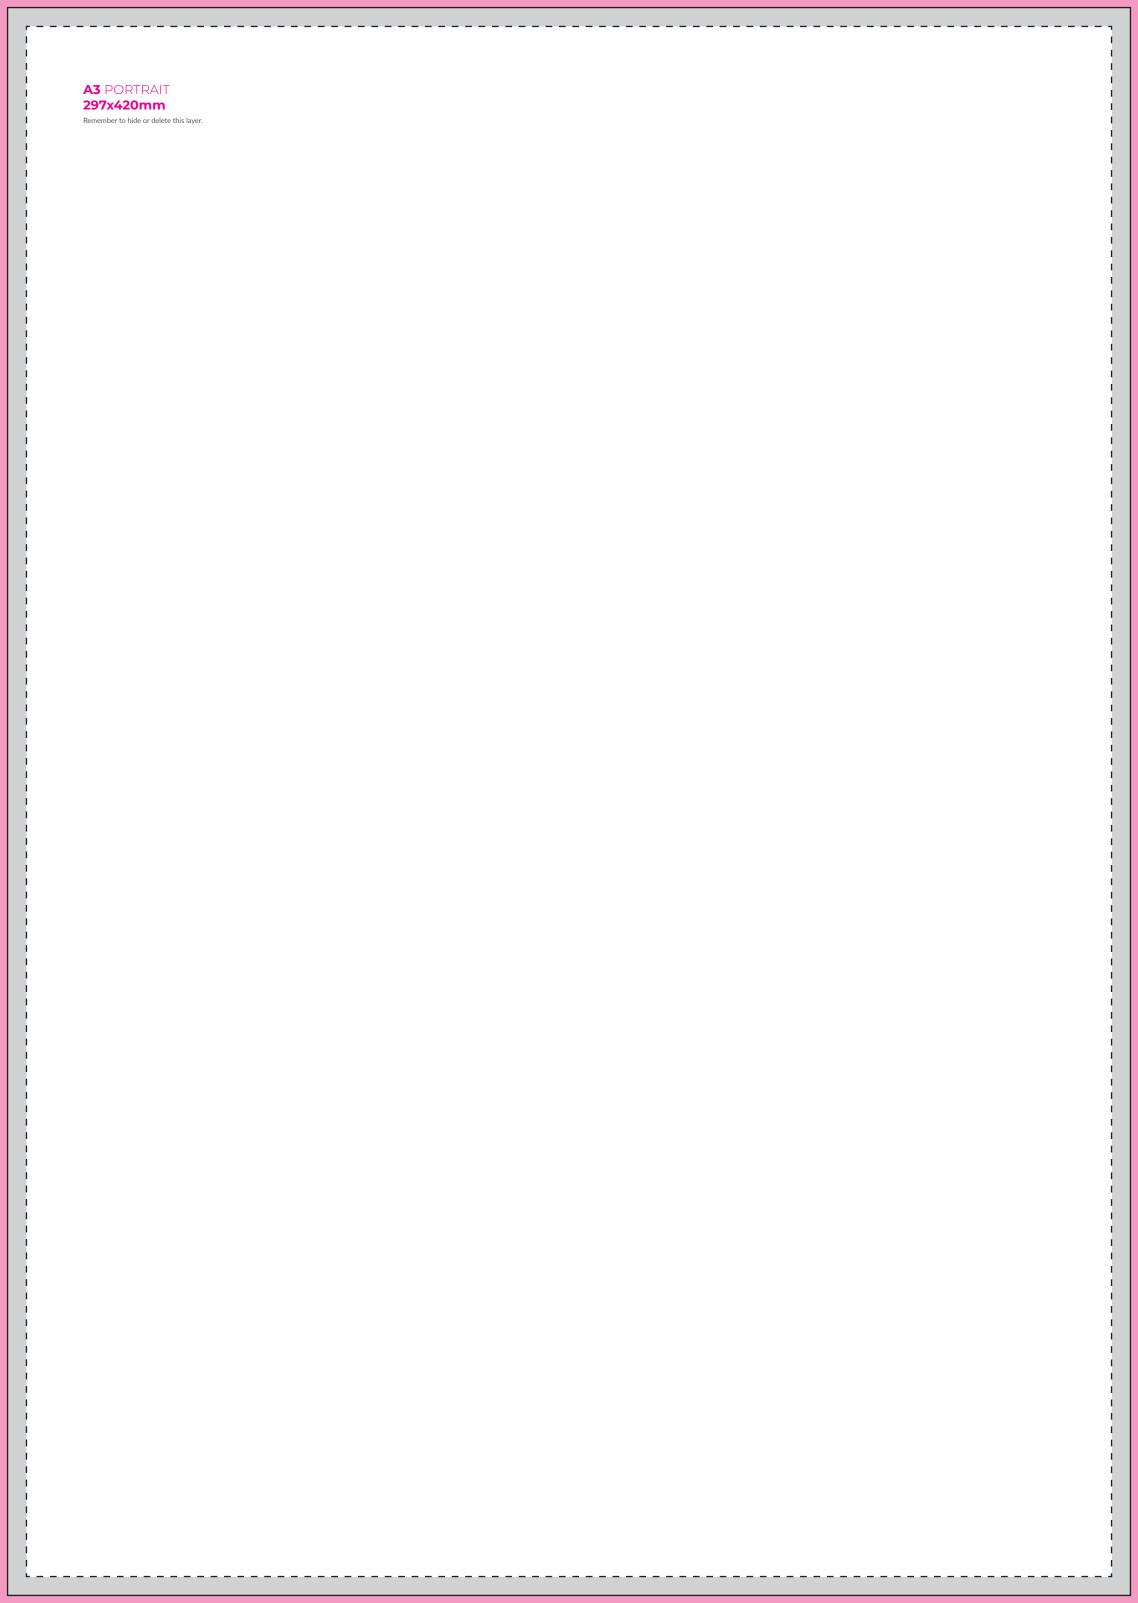

| BLEED | ZONI |
|-------|------|

This area will be cut off your artwork. Make your background continue into this zone to allow for tolerances.

### TRIM LIN

This is where we'll cut your design

### SAFE ZOI

Keep all your details, logos, text, etc inside this zone. Not including your background.

Remember to hide or delete this layer.