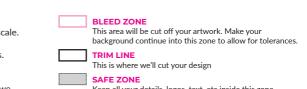

Keep all your details, logos, text, etc inside this zone. Not including your background.