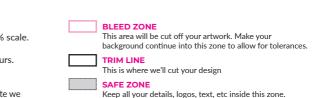

Keep all your details, logos, text, etc inside this zone. Not including your background.