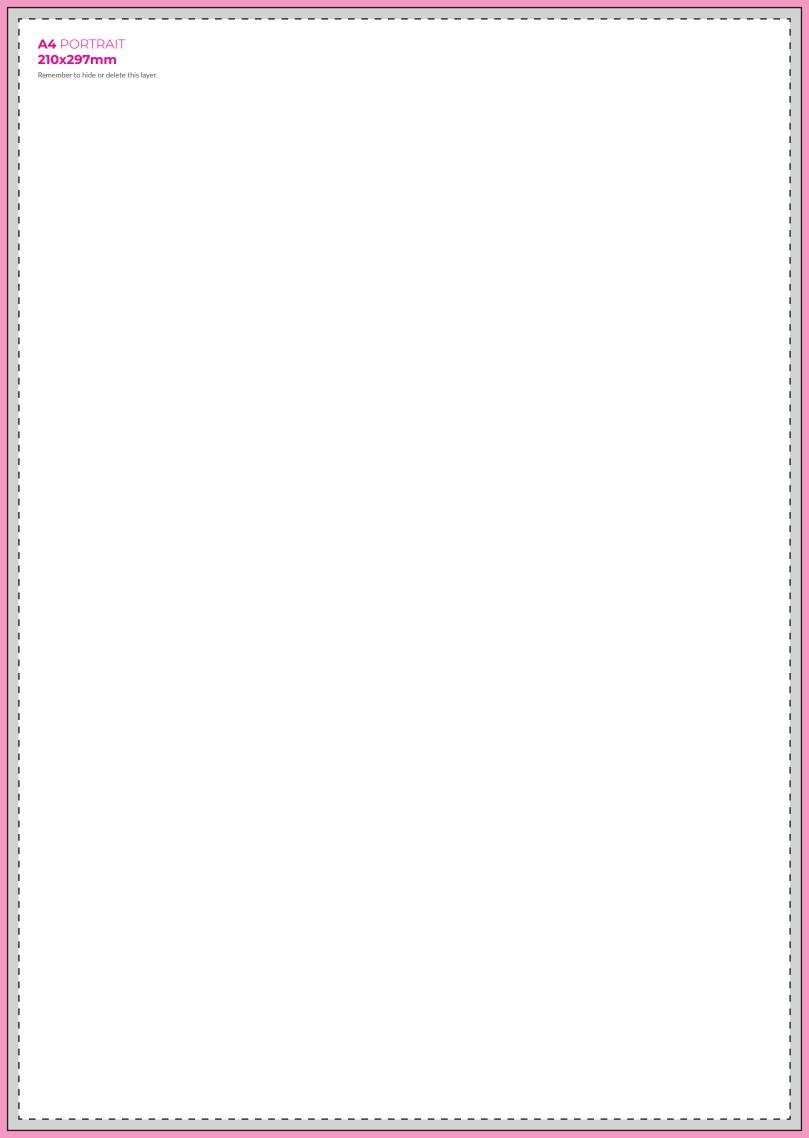

## ARTWORK SPECIFICATIONS

Artwork to be supplied at no less than 300dpi at 100% scale. Supplied as PDF, JPEG or TIFF in CMYK colour range. Please do not use any spot colours or any special colours.

| BLEED ZONE                     |
|--------------------------------|
| This area will be cut off your |

This area will be cut off your artwork. Make your background continue into this zone to allow for tolerances.

### TRIM LINE

This is where we'll cut your design

### SAFE ZON

Keep all your details, logos, text, etc inside this zone. Not including your background.