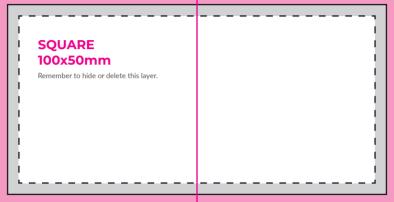

Keep all your details, logos, text, etc inside this zone Not including your background.