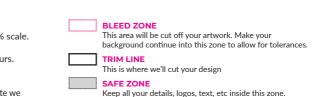

Keep all your details, logos, text, etc inside this zone Not including your background.