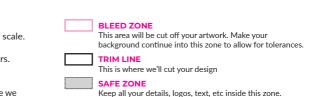

Keep all your details, logos, text, etc inside this zone. Not including your background.

**4PP** PORTRAIT **110x85mm** (55x85mm)

Remember to hide or delete this layer.