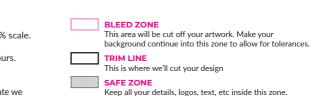

#### **ARTWORK SPECIFICATIONS**

Artwork to be supplied at no less than 300dpi at 100% scale. Supplied as PDF, JPEG or TIFF in CMYK colour range. Please do not use any spot colours or any special colours.

Not including your background.

Remember to hide or delete this layer.