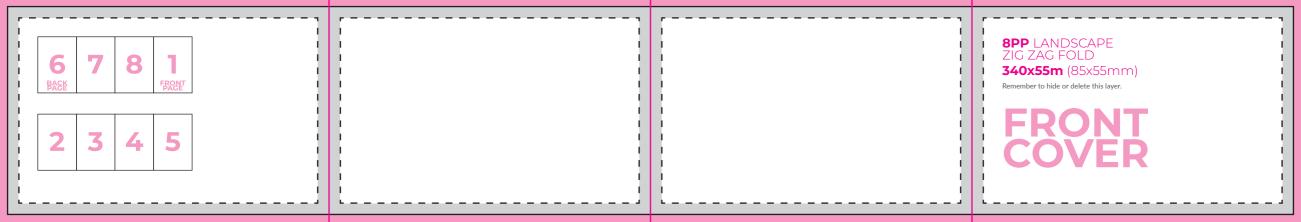

# **FRONT COVER**

5 6 1 FRONT 2 3 4

**165x85mm** (55x85mm)

Remember to hide or delete this layer.