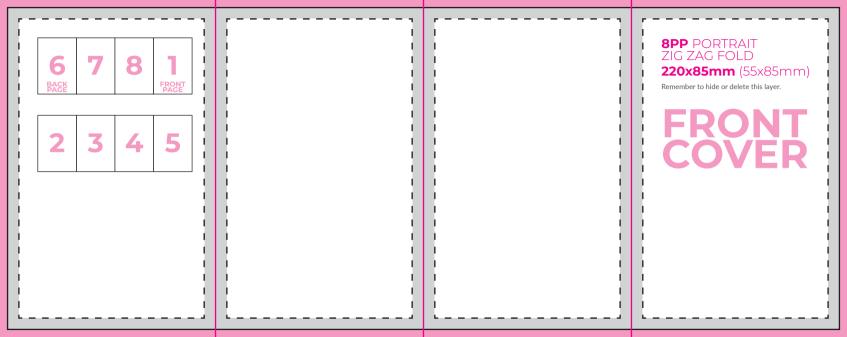

## **4PP** PORTRAIT **110x85mm** (55x85mm)

Remember to hide or delete this layer.

# **FRONT COVER**

FLIP THIS TEMPLATE FOR INNERS