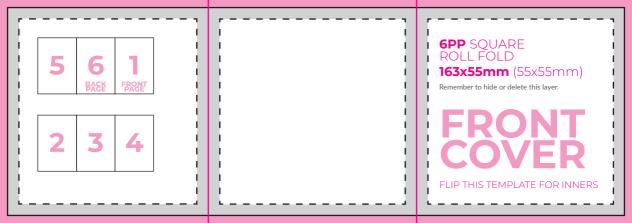

## **6PP** PORTRAIT ROLL FOLD **163x85mm** (55x85mm)

Remember to hide or delete this layer.

# **FRONT COVER**

FLIP THIS TEMPLATE FOR INNERS