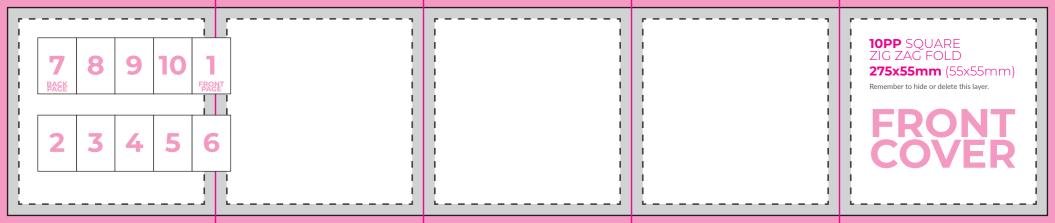

right and having that extra peace of mind (You also get to put your feet up!).

| BLEED | ZONE  |  |
|-------|-------|--|
| T1 1  | *11.1 |  |

This area will be cut off your artwork. Make your background continue into this zone to allow for tolerances.

#### TRIM LIN

This is where we'll cut your design

#### SAFE ZON

Keep all your details, logos, text, etc inside this zone. Not including your background.

## **4PP** PORTRAIT **110x85mm** (55x85mm)

Remember to hide or delete this layer.

# **FRONT COVER**

5 6 1 FRONT 2 3 4



**165x85mm** (55x85mm)

Remember to hide or delete this layer.

# FRONT COVER



2 3 4

## **6PP** PORTRAIT ROLL FOLD **163x85mm** (55x85mm)

Remember to hide or delete this layer.

# **FRONT COVER**

FLIP THIS TEMPLATE FOR INNERS







































# **FRONT COVER**