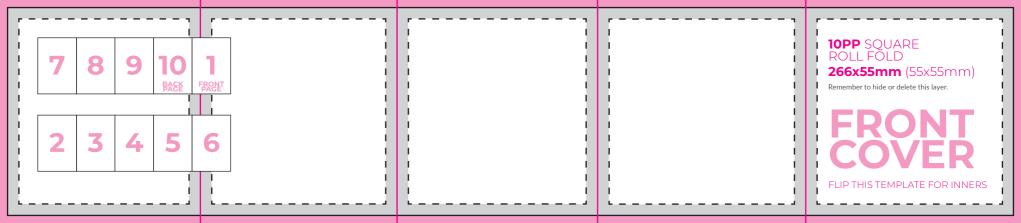

## **6PP** PORTRAIT ROLL FOLD **163x85mm** (55x85mm)

Remember to hide or delete this layer.

# **FRONT COVER**

FLIP THIS TEMPLATE FOR INNERS