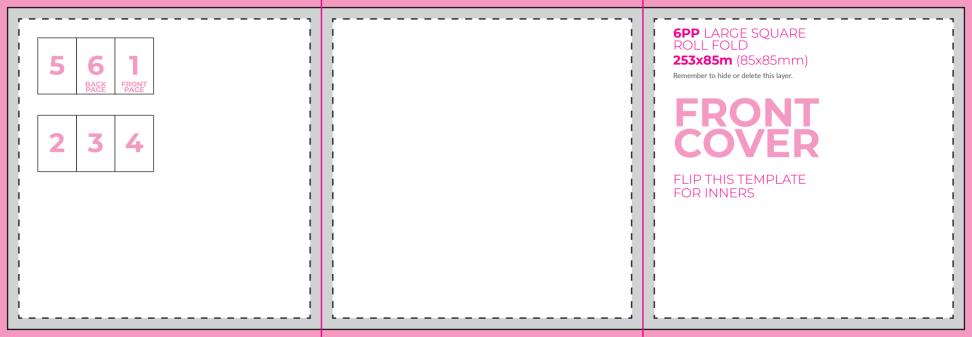

## **6PP** PORTRAIT ROLL FOLD **163x85mm** (55x85mm)

Remember to hide or delete this layer.

# **FRONT COVER**

FLIP THIS TEMPLATE FOR INNERS