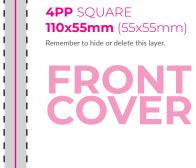

## **4PP** PORTRAIT **110x85mm** (55x85mm)

Remember to hide or delete this layer.