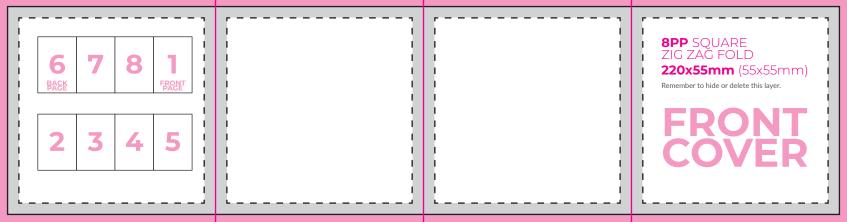

it right and having that extra peace of mind (You also get to put your feet up!).

| BLEED | ZONE  |  |
|-------|-------|--|
| T1 1  | *11.1 |  |

This area will be cut off your artwork. Make your background continue into this zone to allow for tolerances.

#### TRIM LIN

This is where we'll cut your design

#### SAFE ZON

Keep all your details, logos, text, etc inside this zone. Not including your background.

## **4PP** PORTRAIT **110x85mm** (55x85mm)

Remember to hide or delete this layer.

# **FRONT COVER**

5 6 1 FRONT 2 3 4



**165x85mm** (55x85mm)

Remember to hide or delete this layer.

# FRONT COVER



2 3 4

## **6PP** PORTRAIT ROLL FOLD **163x85mm** (55x85mm)

Remember to hide or delete this layer.

# **FRONT COVER**

FLIP THIS TEMPLATE FOR INNERS







































# **FRONT COVER**