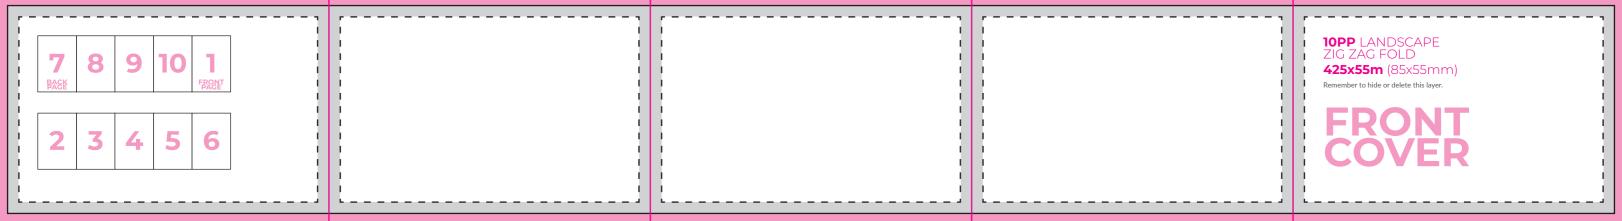

## **4PP** PORTRAIT **110x85mm** (55x85mm)

Remember to hide or delete this layer.