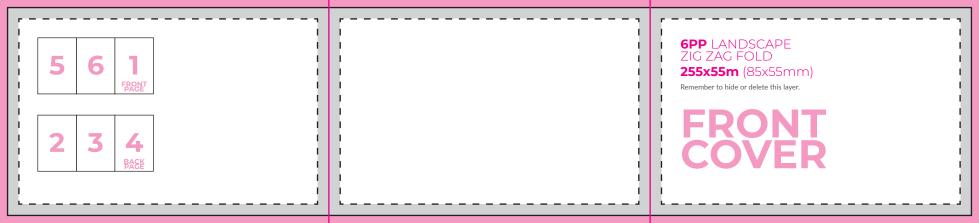

# **FRONT COVER**

5 6 1 FRONT 2 3 4

**165x85mm** (55x85mm)

Remember to hide or delete this layer.

# FRONT COVER

2 3 4