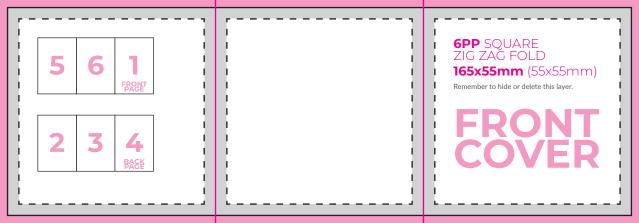

# **FRONT COVER**

5 6 1 FRONT 2 3 4

**165x85mm** (55x85mm)

Remember to hide or delete this layer.

# FRONT COVER

2 3 4