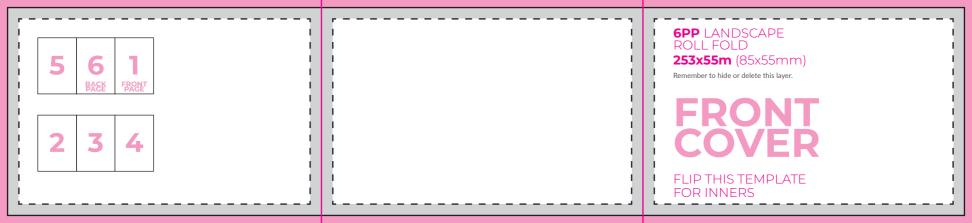

## **6PP** PORTRAIT ROLL FOLD **163x85mm** (55x85mm)

Remember to hide or delete this layer.

# **FRONT COVER**

FLIP THIS TEMPLATE FOR INNERS

# **FRONT COVER**