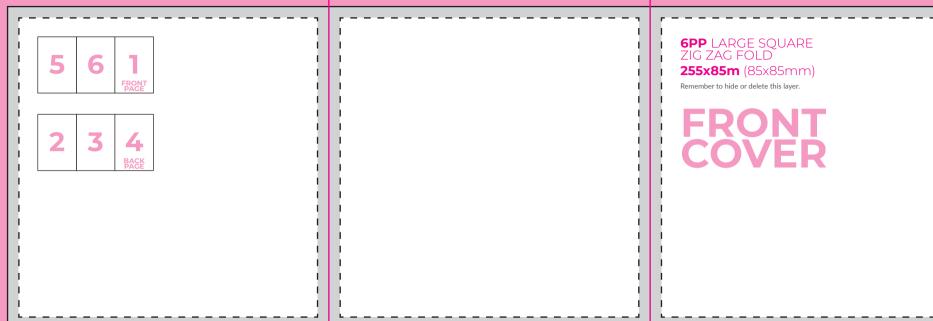

# **FRONT COVER**

5 6 1 FRONT 2 3 4

**165x85mm** (55x85mm)

Remember to hide or delete this layer.