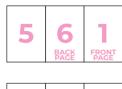

# **FRONT COVER**

5 6 1 FRONT 2 3 4

**165x85mm** (55x85mm)

Remember to hide or delete this layer.

# FRONT COVER

2 3 4