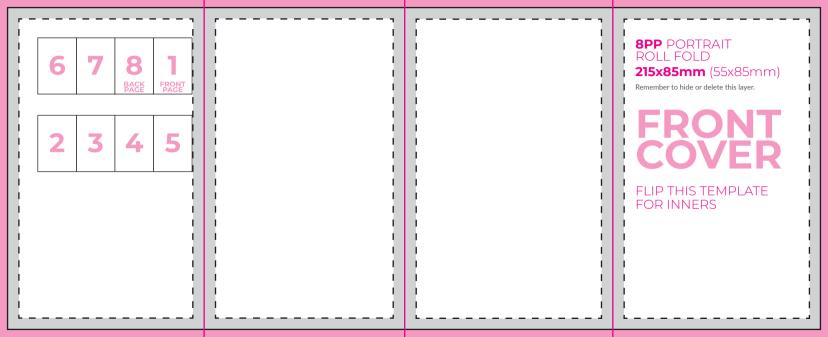

## **6PP** PORTRAIT ROLL FOLD **163x85mm** (55x85mm)

Remember to hide or delete this layer.

# **FRONT COVER**

FLIP THIS TEMPLATE FOR INNERS