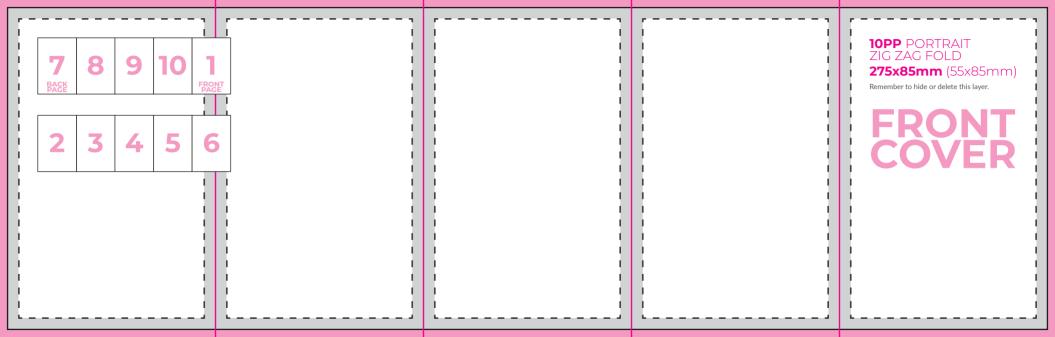

It's well worth getting it right and having that extra peace of mind (You also get to put your feet up!).

| BLEED | ZONE  |  |
|-------|-------|--|
| T1 1  | *11.1 |  |

This area will be cut off your artwork. Make your background continue into this zone to allow for tolerances.

#### TRIM LIN

This is where we'll cut your design

#### SAFE ZON

Keep all your details, logos, text, etc inside this zone. Not including your background.

## **4PP** PORTRAIT **110x85mm** (55x85mm)

Remember to hide or delete this layer.

# **FRONT COVER**

5 6 1 FRONT 2 3 4



**165x85mm** (55x85mm)

Remember to hide or delete this layer.

# FRONT COVER



2 3 4

## **6PP** PORTRAIT ROLL FOLD **163x85mm** (55x85mm)

Remember to hide or delete this layer.

# **FRONT COVER**

FLIP THIS TEMPLATE FOR INNERS







































# **FRONT COVER**