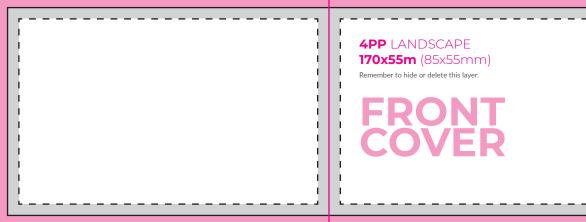

## **4PP** PORTRAIT **110x85mm** (55x85mm)

Remember to hide or delete this layer.

# **FRONT COVER**