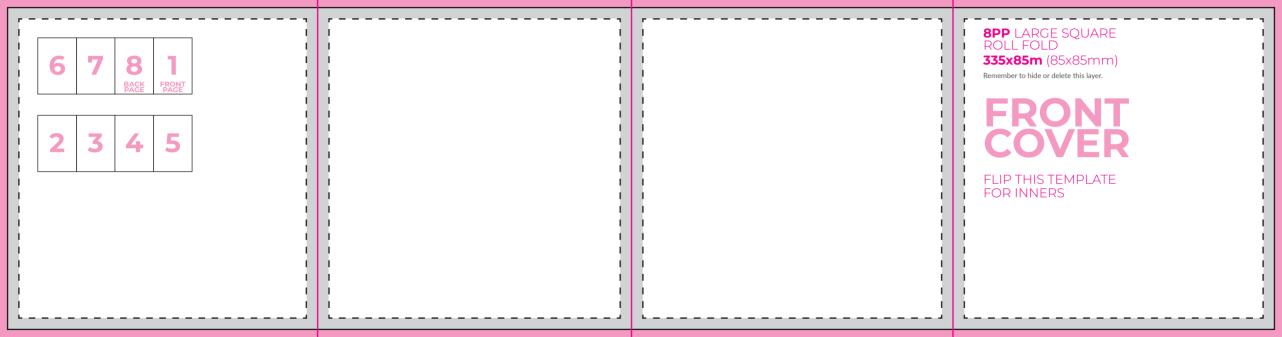

ce of mind (You also get to put your feet up!).

| BLEED | ZONE  |  |
|-------|-------|--|
| T1 1  | *11.1 |  |

This area will be cut off your artwork. Make your background continue into this zone to allow for tolerances.

#### TRIM LIN

This is where we'll cut your design

#### SAFE ZON

Keep all your details, logos, text, etc inside this zone. Not including your background.

## **4PP** PORTRAIT **110x85mm** (55x85mm)

Remember to hide or delete this layer.

# **FRONT COVER**

5 6 1 FRONT 2 3 4



**165x85mm** (55x85mm)

Remember to hide or delete this layer.

# FRONT COVER



2 3 4

## **6PP** PORTRAIT ROLL FOLD **163x85mm** (55x85mm)

Remember to hide or delete this layer.

# **FRONT COVER**

FLIP THIS TEMPLATE FOR INNERS







































# **FRONT COVER**