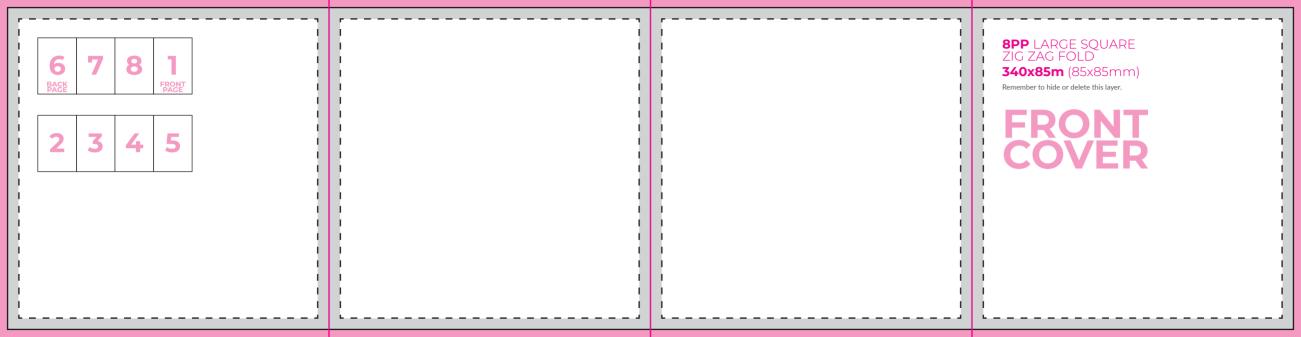

## **4PP** PORTRAIT **110x85mm** (55x85mm)

Remember to hide or delete this layer.