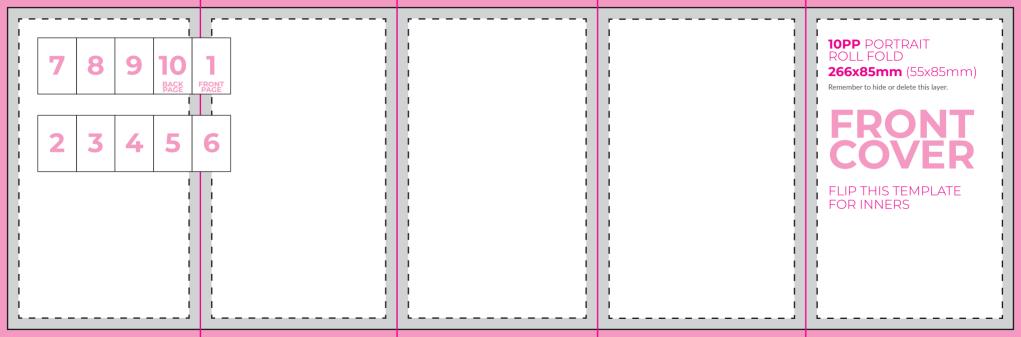

## **6PP** PORTRAIT ROLL FOLD **163x85mm** (55x85mm)

Remember to hide or delete this layer.

# **FRONT COVER**

FLIP THIS TEMPLATE FOR INNERS

# **FRONT COVER**