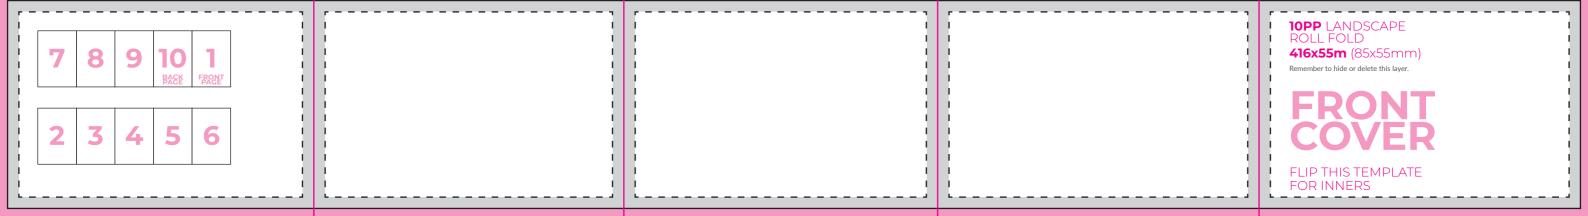

getting it right and having that extra peace of mind (You also get to put your feet up!).

| BLEED | ZONE  |  |
|-------|-------|--|
| T1 1  | *11.1 |  |

This area will be cut off your artwork. Make your background continue into this zone to allow for tolerances.

#### TRIM LIN

This is where we'll cut your design

#### SAFE ZON

Keep all your details, logos, text, etc inside this zone. Not including your background.

## **4PP** PORTRAIT **110x85mm** (55x85mm)

Remember to hide or delete this layer.

# **FRONT COVER**

5 6 1 FRONT 2 3 4



**165x85mm** (55x85mm)

Remember to hide or delete this layer.

# FRONT COVER



2 3 4

## **6PP** PORTRAIT ROLL FOLD **163x85mm** (55x85mm)

Remember to hide or delete this layer.

# **FRONT COVER**

FLIP THIS TEMPLATE FOR INNERS







































# **FRONT COVER**