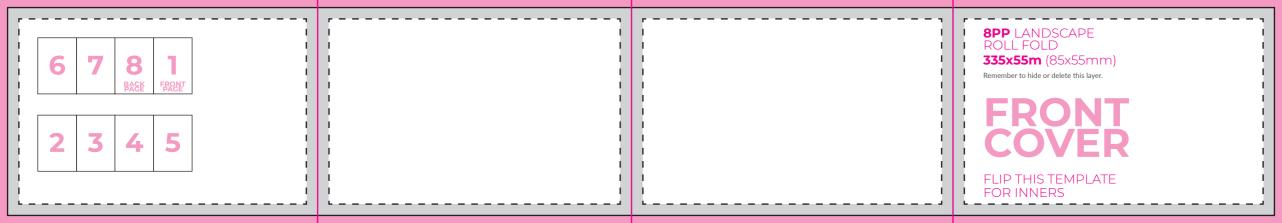

## **6PP** PORTRAIT ROLL FOLD **163x85mm** (55x85mm)

Remember to hide or delete this layer.

# **FRONT COVER**

FLIP THIS TEMPLATE FOR INNERS