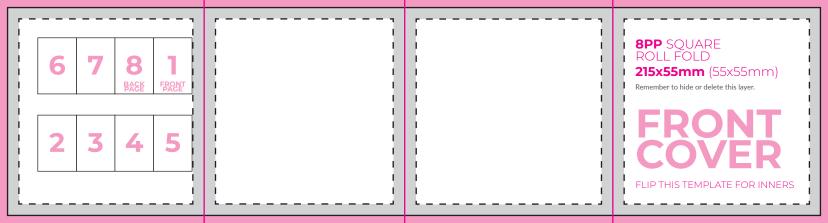

t right and having that extra peace of mind (You also get to put your feet up!).

| BLEED | ZONE  |  |
|-------|-------|--|
| T1 1  | *11.1 |  |

This area will be cut off your artwork. Make your background continue into this zone to allow for tolerances.

#### TRIM LIN

This is where we'll cut your design

#### SAFE ZON

Keep all your details, logos, text, etc inside this zone. Not including your background.

## **4PP** PORTRAIT **110x85mm** (55x85mm)

Remember to hide or delete this layer.

# **FRONT COVER**

5 6 1 FRONT 2 3 4



**165x85mm** (55x85mm)

Remember to hide or delete this layer.

# FRONT COVER



2 3 4

## **6PP** PORTRAIT ROLL FOLD **163x85mm** (55x85mm)

Remember to hide or delete this layer.

# **FRONT COVER**

FLIP THIS TEMPLATE FOR INNERS







































# **FRONT COVER**