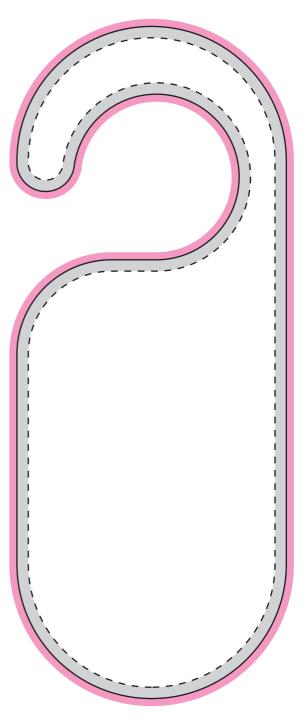

| BLEED |       |
|-------|-------|
| TT 1  | 911.1 |

This area will be cut off your artwork. Make your background continue into this zone to allow for tolerances.

### TRIM LI

This is where we'll cut your design

### SAFE Z

Keep all your details, logos, text, etc inside this zone. Not including your background. We can print and die-cut almost any shape that you require but there are some limitations and things to consider when creating your artwork.