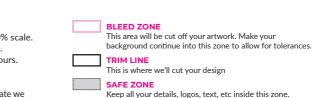

#### **ARTWORK SPECIFICATIONS**

Artwork to be supplied at no less than 300dpi at 100% scale. Supplied as PDF, JPEG or TIFF in CMYK colour range. Please do not use any spot colours or any special colours.

Keep all your details, logos, text, etc inside this zone Not including your background.