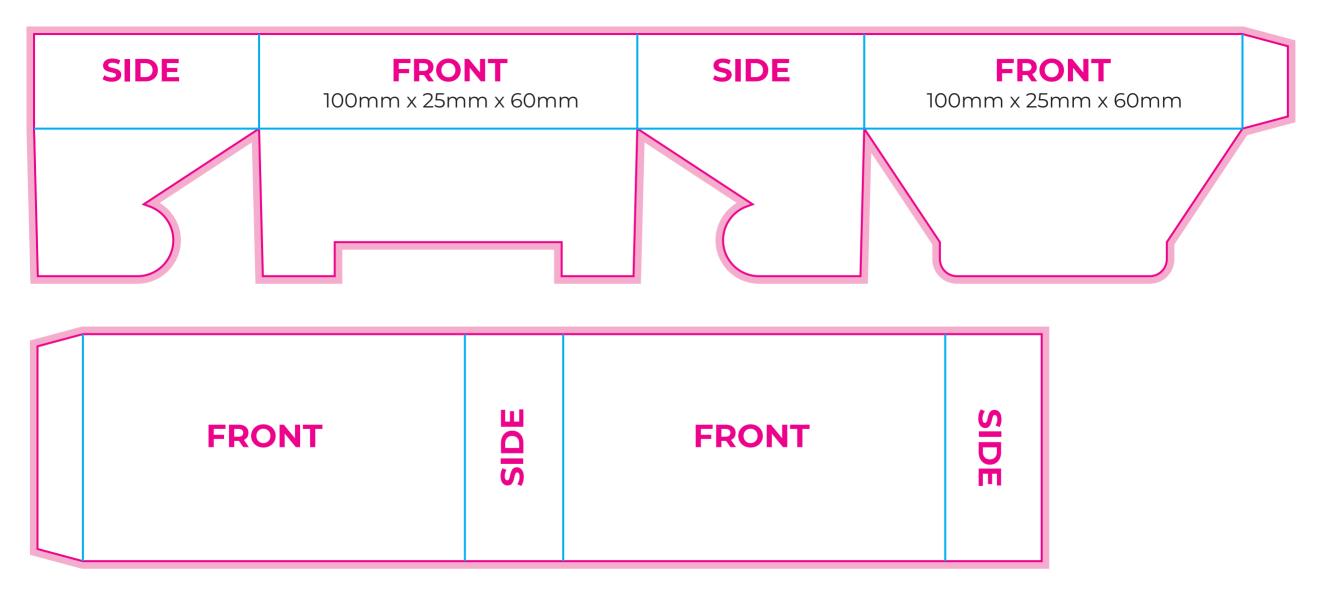

#### SAFE ZOI

Keep all your details, logos, text, etc inside this zone. Not including your background.

|  | SIDE | FRONT | SIDE | FRONT |
|--|------|-------|------|-------|
|--|------|-------|------|-------|