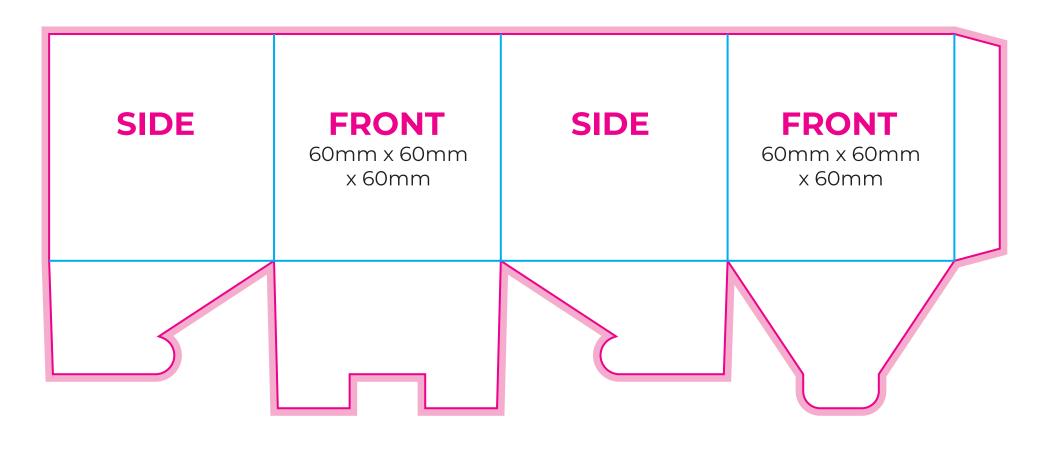

#### SAFE ZOI

Keep all your details, logos, text, etc inside this zone. Not including your background.

|  | SIDE | FRONT | SIDE | FRONT |
|--|------|-------|------|-------|
|--|------|-------|------|-------|