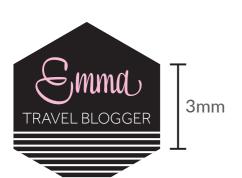

Like all other print we require a 2mm bleed area around your artwork and all foreground objects like logos and text be kept at least 3mm from the edge of the cut line.

If you have any corners on your artwork, then we require at least 3mm before another corner is placed as per the example below: