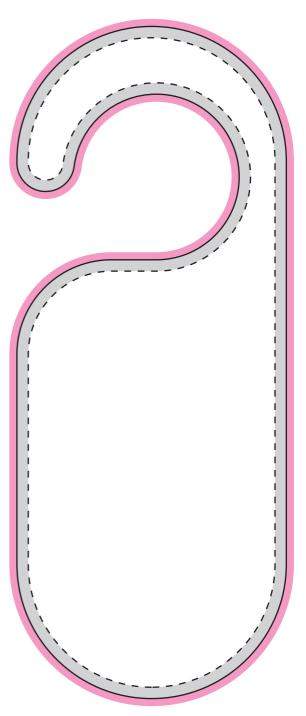

| BLEED | ZUNI |
|-------|------|
| DIEED | ZONI |

This area will be cut off your artwork. Make your background continue into this zone to allow for tolerances.

#### TRIM LIN

This is where we'll cut your design

#### SAFE ZON

Keep all your details, logos, text, etc inside this zone. Not including your background. We can print and die-cut almost any shape that you require but there are some limitations and things to consider when creating your artwork.

Like all other print we require a 2mm bleed area around your artwork and all foreground objects like logos and text be kept at least 3mm from the edge of the cut line.

If you have any corners on your artwork, then we require at least 3mm before another corner is placed as per the example below: