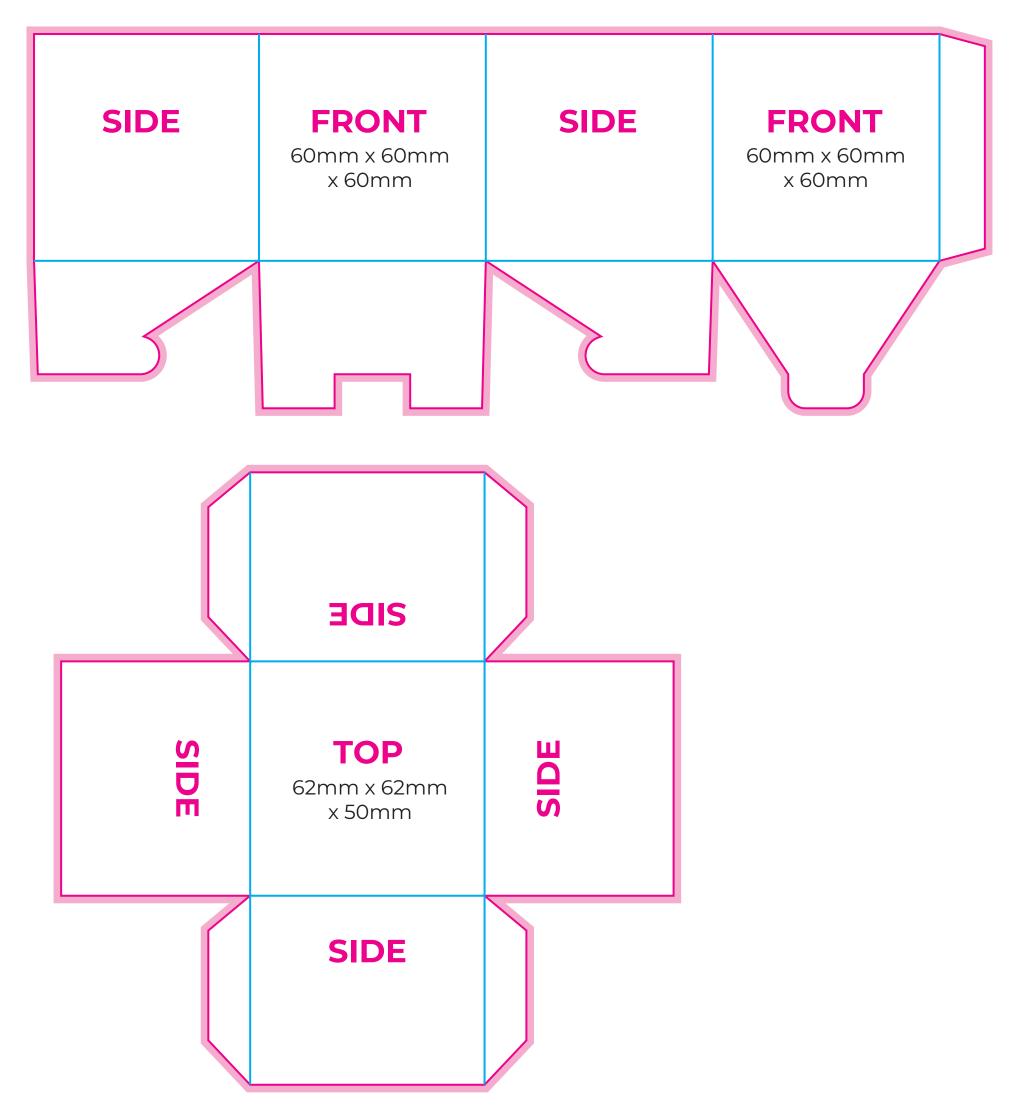

# BOX WITH LID PACKAGING TEMPLATES

#### **ARTWORK SPECIFICATIONS**

Artwork to be supplied at no less than 300dpi at 100% scale. Supplied as PDF, JPEG or TIFF in CMYK colour range. Please do not use any spot colours or any special colours.

Keep all your details, logos, text, etc inside this zone. Not including your background.