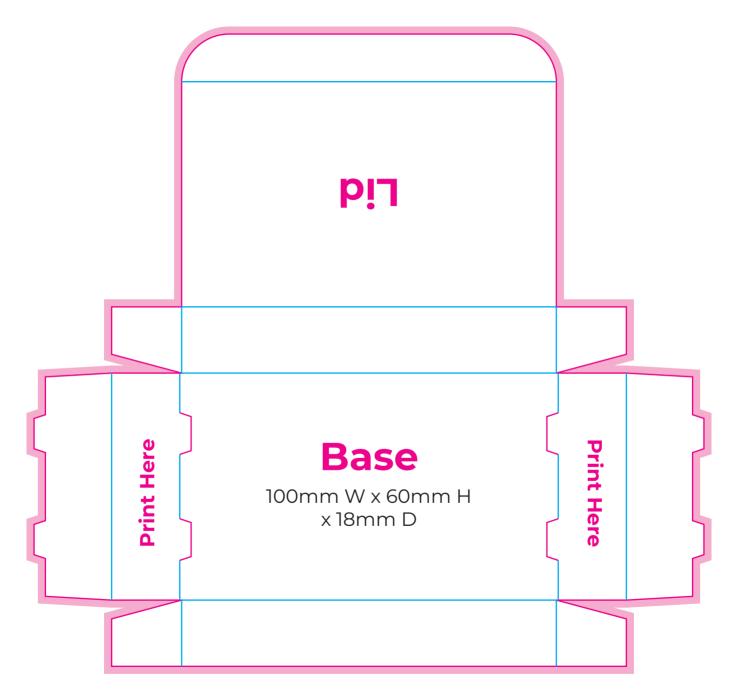

# ARTWORK SPECIFICATIONS

Artwork to be supplied at no less than 300dpi at 100% scale. Supplied as PDF, JPEG or TIFF in CMYK colour range. Please do not use any spot colours or any special colours.

This area will be cut off your artwork. Make your background continue into this zone to allow for tolerances.

### TRIM LI

This is where we'll cut your design

### SAFE ZO

Keep all your details, logos, text, etc inside this zone. Not including your background.