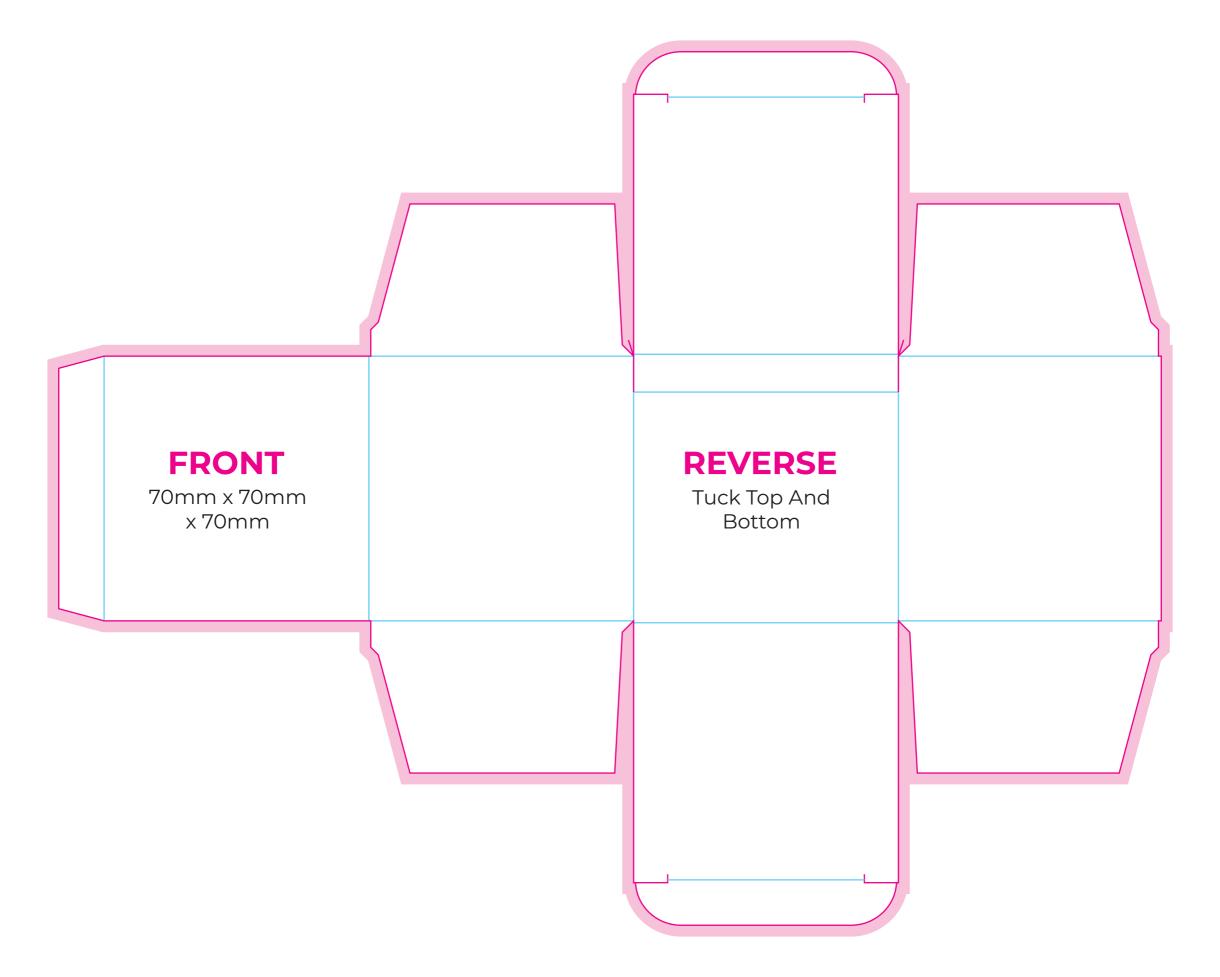

st and very competitive design service.







### ARTWORK SPECIFICATIONS

Artwork to be supplied at no less than 300dpi at 100% scale. Supplied as PDF, JPEG or TIFF in CMYK colour range. Please do not use any spot colours or any special colours.

### DON'T STRUGGLE

If you're not 100% sure on how to design from this template we have designers in house who can create your design for you. It's well worth getting it right and having that extra peace of mind (You also get to put your feet up!).

| BLEED | ZONI |
|-------|------|

This area will be cut off your artwork. Make your background continue into this zone to allow for tolerances.

### TRIM LIN

This is where we'll cut your design

### SAFE ZO

Keep all your details, logos, text, etc inside this zone. Not including your background.





# **REVERSE FRONT** Tuck Top And Bottom 120mm x 30mm x 60mm





## **FRONT REVERSE** 120mm x 30mm x 60mm Tuck Top And Envelope Lock Bottom