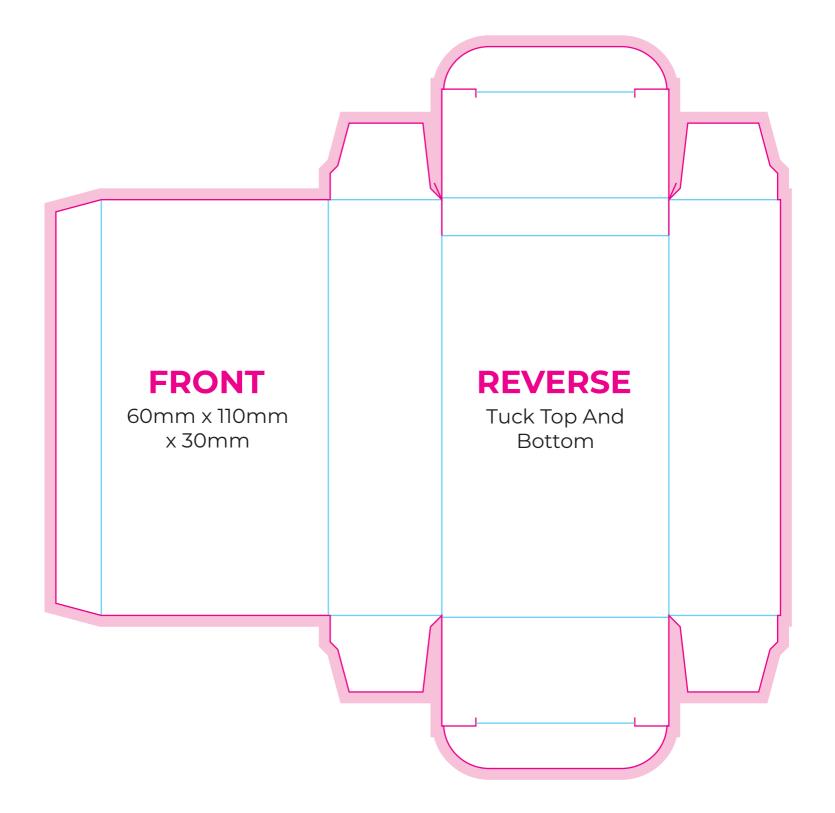

fast and very competitive design service.







### ARTWORK SPECIFICATIONS

Artwork to be supplied at no less than 300dpi at 100% scale. Supplied as PDF, JPEG or TIFF in CMYK colour range. Please do not use any spot colours or any special colours.

### DON'T STRUGGLE

If you're not 100% sure on how to design from this template we have designers in house who can create your design for you. It's well worth getting it right and having that extra peace of mind (You also get to put your feet up!).

| BLEED | ZONI |
|-------|------|

This area will be cut off your artwork. Make your background continue into this zone to allow for tolerances.

### TRIM LIN

This is where we'll cut your design

### SAFE ZO

Keep all your details, logos, text, etc inside this zone. Not including your background.





# **REVERSE FRONT** Tuck Top And Bottom 120mm x 30mm x 60mm





## **FRONT REVERSE** 120mm x 30mm x 60mm Tuck Top And Envelope Lock Bottom