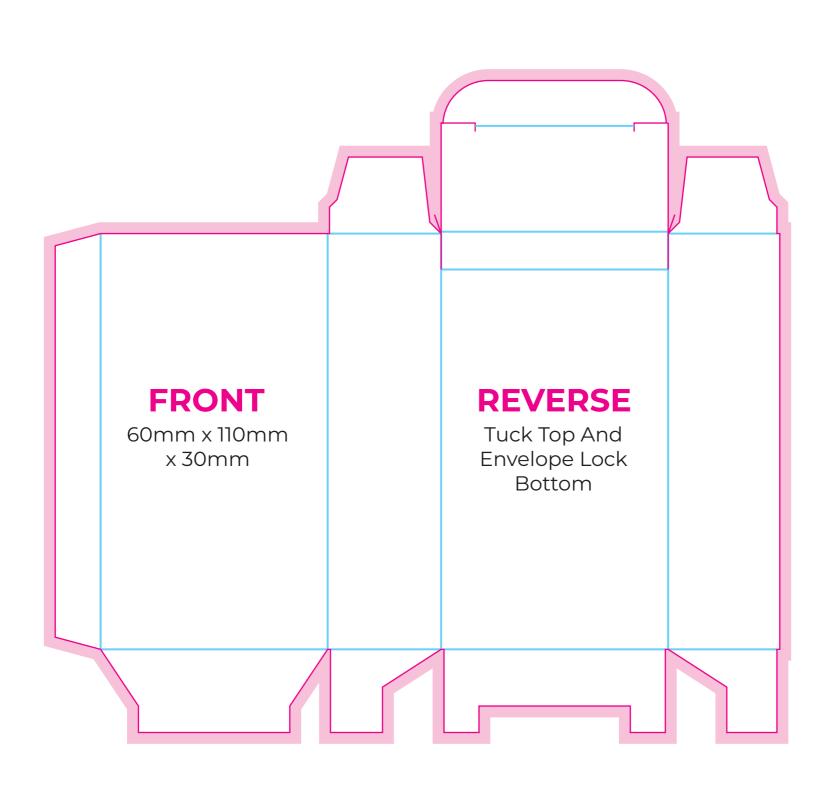

IFICATIONS

Artwork to be supplied at no less than 300dpi at 100% scale. Supplied as PDF, JPEG or TIFF in CMYK colour range. Please do not use any spot colours or any special colours.

### DON'T STRUGGLE

If you're not 100% sure on how to design from this template we have designers in house who can create your design for you. It's well worth getting it right and having that extra peace of mind (You also get to put your feet up!).

| BLEED | ZONI |
|-------|------|

This area will be cut off your artwork. Make your background continue into this zone to allow for tolerances.

### TRIM LIN

This is where we'll cut your design

### SAFE ZO

Keep all your details, logos, text, etc inside this zone. Not including your background.





# **REVERSE FRONT** Tuck Top And Bottom 120mm x 30mm x 60mm





## **FRONT REVERSE** 120mm x 30mm x 60mm Tuck Top And Envelope Lock Bottom