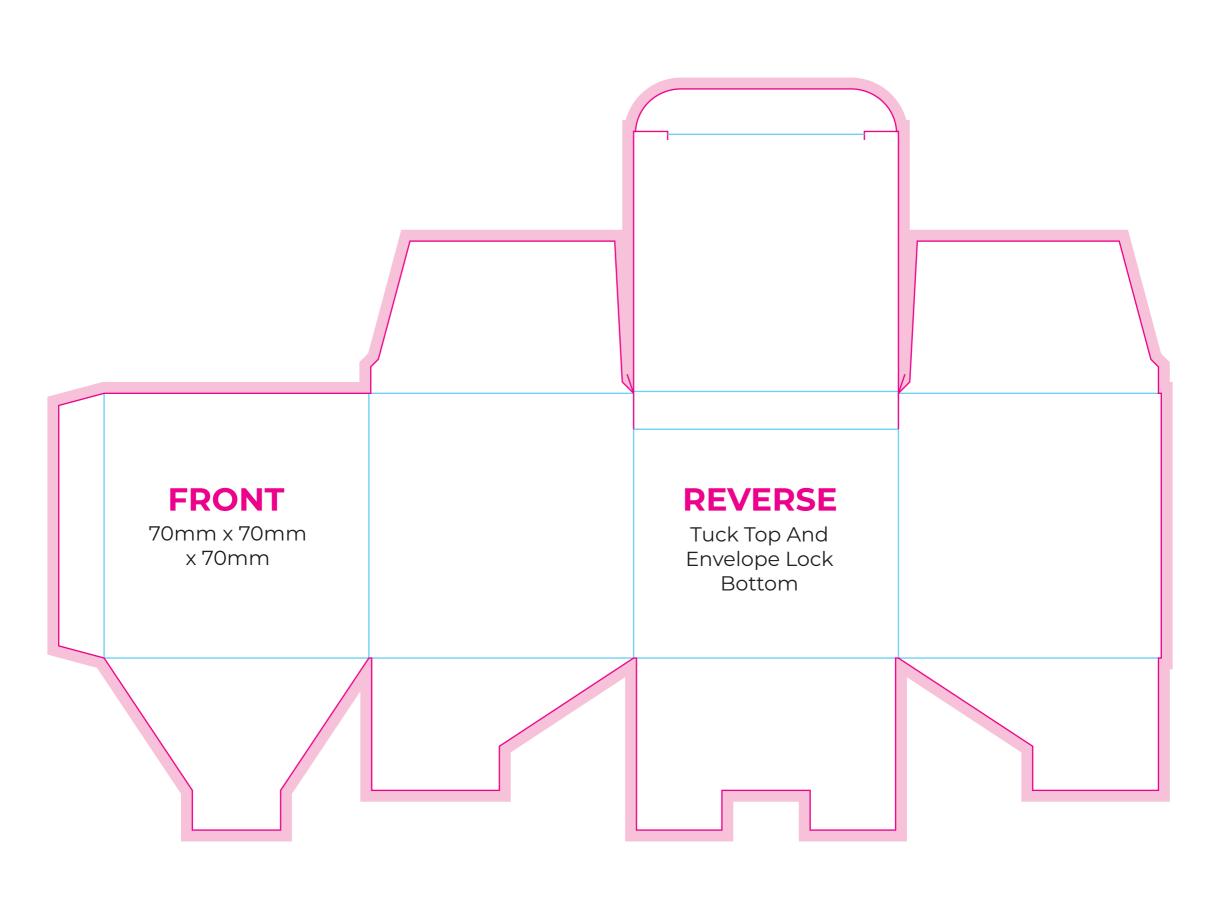

ICATIONS

Artwork to be supplied at no less than 300dpi at 100% scale. Supplied as PDF, JPEG or TIFF in CMYK colour range. Please do not use any spot colours or any special colours.

### DON'T STRUGGLE

If you're not 100% sure on how to design from this template we have designers in house who can create your design for you. It's well worth getting it right and having that extra peace of mind (You also get to put your feet up!).

| BLEED | ZONI |
|-------|------|

This area will be cut off your artwork. Make your background continue into this zone to allow for tolerances.

### TRIM LIN

This is where we'll cut your design

### SAFE ZO

Keep all your details, logos, text, etc inside this zone. Not including your background.





# **REVERSE FRONT** Tuck Top And Bottom 120mm x 30mm x 60mm





## **FRONT REVERSE** 120mm x 30mm x 60mm Tuck Top And Envelope Lock Bottom